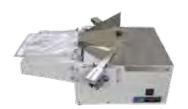

Little David Case Formers are easily integrated into any production line and can be justified on volumes as low as 500 cases per day. Little David Case Formers are designed to provide all the features found in larger, more costly case erecting packaging machinery.

#### **CF-5 Semi-Automatic Case Former**

The Little David CF-5 is a semi-automatic case former designed to fold and hold all bottom flaps of RSC corrugated boxes presented to it by an operator. This machine can be used alone or with a case sealer as part of a packing/sealing station to improve productivity.

- Case dimensions: length 8" to 26-1/2"; width 6" to 20"; height 3-1/2" to infinite
- Produces up to 15 cases per minute
- PLC driven