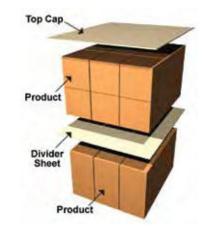

" x 49" x 73" | 48" x 46" x 72" |
| 54" x 44" x 72" | 48" x 46" x 96" |
| 54" x 44" x 96" | 51" x 49" x 73" |
|                 | 51" x 49" x 85" |
|                 | 52" x 48" x 96" |

# **Black Pallet Pallet Covers** and Bin Liners

Black poly is opaque and protects against pilferage by concealing contents on pallets.

- Protects items from dust and dirt
- Ideal for outdoor storage

# Stretch Netting

Stretch netting secures pallet loads without stopping air flow, providing ventilation and keeping condensation from forming on loads. Perfect for the food industry.

Strong, disposable plastic netting is used for containment of small products or debris, especially during transporting.













52" x 48" x 96"



# **Palletizing and Packing Products**



# **Performance Sheets**











# **Chipboard Pads**

Chipboard pads, sometimes referred to as "slip sheets", provide layers for added protection when stacking products on a pallet. We offer custom packaging, fullcolor printing (up to 54"), hole punching from 1/8" to 1/2", corner rounding, and custom die-cuts.



- Use as a pad between your product and the pallet, protecting products from the dirt, nails, and splinters common to wooden pallets.
- Prevents bagged products from bulging between the gaps in wooden pallets.
- Use lightweight chipboard pads to top layer cartons to help protect damage from box cutters and knives.
- Sturdy construction from 22 or 30 point kraft fiberboard

# Chipboard Pads - Poly Coated on One Side

Poly coated chipboard pads are similar to standard chipboard pads. but have a poly coating on