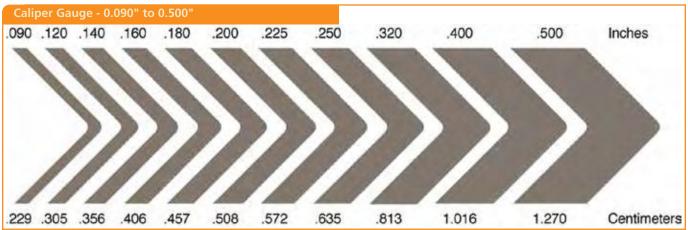

lipers range from .090" to .500" (.152 to 1.270cm).

**VGuard®** strap guard is a shorter version of their VBoard in lengths from 2.5" to 12" and provides targeted edge protection.

MegaVBoard®, the mega-sized VBoard corner and edge protector is available in sizes up to 9" x 9" (2" leg minimum) and a variety of leg lengths and calipers. It improves load containment and weight distribution for stronger, more secure pallet loads and enhances structural integrity for increased stacking strength, allowing pallets to be stacked higher without risking corner and edge damage.

**PerfBoard™** - create the ideal height edge protection in a snap with perforated convenience.

Paperboard Corner and Edge Protectors are available in both white and kraft. Ask about the cost savings by purchasing kraft.













# **Pregis products:**

**ProFlex**® foam edge and corner protectors provide surface and edge protection to limitless packaging applications.

- EdgeFoam® Protectors: flexible L- or U-shape channels enables the structure to wrap around corners, edges and asymmetrical shapes with a snug fit, conforming to just about any product contour.
- Withstand multiple impacts as well as constant vibration
- Excellent resiliency, flexibility and shape memory















# ITW Angleboard products:

AngleBOARD® provides cardboard edge protection and enhances the stacking strength of palletized goods.

AngleWRAP® is an excellent replacement for wood packaging and it permits higher strap tension for tighter, more secure loads.

CornerBOARD™ is a high-strength, moisture resistant corner post