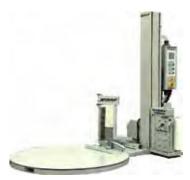

lect Stretch which allows you to quickly select from either 230% or 270% pre-stretch gear ratios; Allen-Bradley MicroLogix 1200 PLC; and fast film feed and automatic film cutting at the end of the wrap cycle.

- 80" wrap height capacity
- Hinged control box
- Available in both low profile and high profile models

# Predator® Platinum Fully Automatic Stretch Wrapper

The Predator Platinum wraps loads automatically with a simple pull of the lanyard cord, eliminating the need to have the operator attach the film at the beginning or cut and wipe the film to the load at the end of the wrap cycle. Loads can be wrapped up to 50% faster. The Predator Platinum is a true fully automatic system with built-in features that are not available on other simpler automatics.

# Predator XS Stretch Wrapper



**Predator Platinum Stretch Wrapper** 

# Fantom Robot Self-Propelled Stretch Wrapper

Highlight's battery operated self-propelled Fantom Robot is designed for ease of operation and safety. Includes touch screen controls as well as other function controls.

- Select Stretch offers two settings, 230% and 270%, changeable in less than a minute
- The guide wheel follows the contour of your pallet.
- Yellow safety bumper instantly stops the Robot when encountering an obstacle.

# Digital Scale Display (Option)

The scale display is used on all Highlight machines equipped with a scale. This display system is mounted on the control panel tower using the stainless steel mounting bracket and includes an easy-to-read six digit display with 3/4" LED numbers.





The Fantom

Robot's Touch

Screen