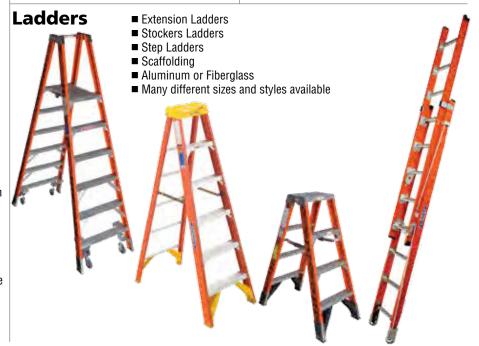

ze required!

- Carton Sizer/Reducer makes cutting boxes down to the desired depth fast and easy.
- Saves money by requiring less void fill.
- Ruled for precise measuring.

# Wipes

Professional industrial wipes replace towels and rags. Wipes are reinforced for extra scrubbing and cleaning power, yet soft enough for face and hands.



Withstands industrial wiping and polishing applications.



- Soft and absorbent.
- Cotton/polyester blend.
- Available in new white knit or sanitized reclaimed white knit.

# Scrubs In-a-Bucket® Hand Cleaner Towels

Pre-moistened, heavy-duty towels easily remove soil from your hands.

- Use on tools, equipment and work surfaces.
- Works fast on dirt, oils, adhesives, lubricants, paints, grease, tar, urethanes, epoxies, inks and dyes, sealants and caulks.





# Machines, Tools and Supplies (by Section)

| INTERIOR PACKAGING