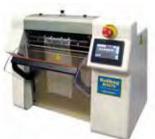

# **CF-25 Automatic Case Former with Bottom Tape Cartridge**

The CF-25 is an industrial grade, high performance case erector designed to form and bottom-seal corrugated boxes at speeds of up to 15 cases per minute depending on case size and corrugate quality. The CF-25 is ideal for applications that require more throughput than manual case erecting can provide.

- Case dimensions: length 6" to 16"; width 6" to 14"; height 4" to 12"
- Reliable case forming in a compact footprint with no operator needed
- Built for industrial grade, high performance applications that require a small foot print
- Load-on-the-fly: easy load hopper ensures that box loading and changeover are simple and efficient.