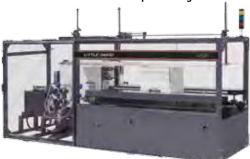

# SP-304R BO Semi-Automatic Random Case Former, Bottom Only

The SP-304R BO incorporates an anvil pack table station to provide a table that allows the operator to form the box before sealing the bottom. Random side belt drives positively drive the box through the folding area and over the tape cartridge for a consistent bottom seal. The patent-pending CaseLocker 60 tape cartridge features tool-less quick release wipe rollers and knife blade.

- Case dimensions: length 8" maximum based on anvil; width 4.5" to 20"; height 3.5" to infinite
- Processes 32 ECT single wall to 44 ECT double wall boxes

Oversized or stainless steel systems are also available.