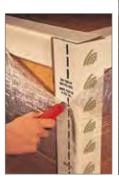

#### AirPouch EZ-Tear Air Pillow Materials

The AirPouch Express 3 Air Pillow System uses DuraClear 2000 (DC2) material for strong, durable air pillows that improve protection while reducing packing and shipping costs.

- Available in the standard 2.0 mil for most void fill packing applications (yields 3000 linear feet per box), or in a 1.5 mil gauge for a lower-cost alternative (yields 4000 linear feet per box).
- Available sizes: 8" and 10" wide in various standard lengths.
- Material options include: DuraClear 2000, biodegradable or recycled.