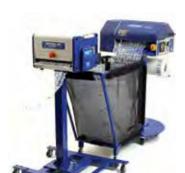

Pad-N-Pak Workstation

## Pad-N-Pak® Workstation

Pad-N-Pak Workstation is a complete packing station that includes a standard PadPak Senior fitted with a curved chute to facilitate use with the workstation. The standard Pad-N-Pak Workstation includes a PadPak converter, work table, remote box and paper roll lifter. Many other options are available.

- For high volume applications, Converter slides in and out from under table for easy paper loading
- Can use with existing workstation table or with Ranpak table
- Standard roll of 3-ply 30" x 450' paper yields, on average, 60 cubic feet of packing