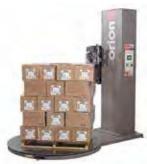

stom design to meet you exact needs, and all the features you'll need.

■ Eight different standard, semi-automatic and automatic models available with three different control systems, with or without conveyors

Highlight offers a wide variety of ring sizes to choose from, available in both semi-automatic and automatic control options. Many other models are available.



Synergy 2.5 Dual High Profile Stretch Wrapper



Synergy 2.5 and 3 Low Profile Chain Drive



Freedom 6500 Stretch Wrapper



Revolver 6010 Orbital Stretch Wrapper



Synergy 2 Stretch Wrapper



Synergy 3 Stretch Wrapper



Freedom 6512 Stretch Wrapper



Freedom Drive Gear, **Pinion and Motor** 



Flex turntable stretch wrappers are available in these configurations, both low and high profile:



Sentry Stretch Wrapper



Flex LPS Series Stretch Wrapper



Flex LPD Series Stretch Wrapper





# **Semi-automatic Pallet Wrappers**

### Standard

The Flex S Series offers just the features you need. Ideal machine for light to medium duty applications.

### Deluxe

The Flex D Series is the semi-automatic workhorse. D models are for medium to higher speed applications.

### Automatic

Flex A Series machines offer maximum efficiency and economy by automating the film tail process.

### Sentry

Sentry machines are entry level, semi-automatic wrapping machines for economical and efficient unitization of pallet loads with stretch film.

# **Sentry Low Profile Stretch Wrapper**

The Sentry is an entry level, semi-automatic, low profile turntable style wrapping machine that can lower film cost per load, especially co