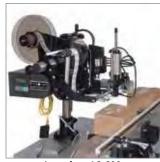

ned for dual tamp, single tamp, and corner wrap applications.

# **Loveshaw LX-500P Label Applicator**

The easy to use LX-500P is a compact label applicator that can be oriented for top, side or bottom labeling. It is built around a brushless DC Servo motor for accurate and dependable label dispensing. For use in applications that require maximum uptime and high repeatability.

# Loveshaw LS-600 Automatic Label Applicator

The LS-600 allows for the use of various applicator options. When applying labels on pallets or runs of various dimensional cases/products, this system is a reliable labeler for industrial environments and applies pre-printed labels and precisely positions them on boxes, pallets or products.

■ Dual Tamp available



Loveshaw LX-800-DT Print and Apply Label Applicator



Loveshaw LS-600 Label Applicator



# Label Mill 5000RPS Round Product Label Applicator

The Label Mill 5000RPS High Speed Wrap Around bottle labeler was specifically designed for the bottling industry. Built to handle almost any cylindrical glass or plastic container, as well as almost any other cylindrical product, the 5000RPS' standard features are designed to accurately apply full wrap, partial wrap, or front and back labeling at high speeds. Its compact footprint and heavy duty construction make it easy to integrate into new or existing production lines.

- Labeling speed/rate: up to 200 per minute; label speeds up to 2400 inches per minute
- Label size: minimum 1/2" wide x 1/2" long; maximum 6-1/2" wide x 12" long (optional sizes available)
- Application method: wipe-on and tamp
-