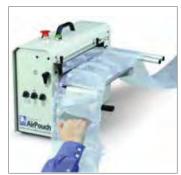

AirPouch Express 3

# AirPouch™ Express 3 Table Top Air Pillow System

This system operates in either semi-automatic or automatic modes creating continuous strips of air pillows - featuring patented EZ-Tear™ perforation. This feature makes both handling and separating the pillows much faster and easier.

#### AirPouch EZ-Tear Air Pillow Materials

The AirPouch Express 3 Air Pillow System uses DuraClear 2000 (DC2) material for strong, durable air pillows that improve protection while reducing packing and shipping costs.