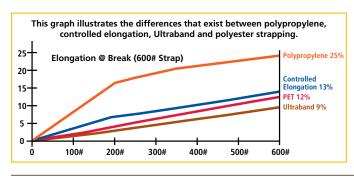

В     |
| RS564-6HG  | 1/2"  | .020''    | 9,000'   | 400#     | 16"  | 6"   | В     |
| RS565-6HG  | 1/2"  | .026''    | 7,200'   | 500#     | 16"  | 6"   | B,W   |
| RS566-6HG  | 1/2"  | .028''    | 7,200'   | 600#     | 16"  | 6"   | B,W   |
| RS582-8HG  | 1/2"  | .013"     | 9,000'   | 250#     | 8"   | 8"   | B,Y   |
| RS583-8HG  | 1/2"  | .020''    | 9,000'   | 300#     | 8"   | 8"   | B,W   |
| RS585-8HG  | 1/2"  | .026''    | 7,200'   | 500#     | 8"   | 8"   | B,Y   |
| RS586-8HG  | 1/2"  | .028''    | 7,200'   | 600#     | 8"   | 8"   | В     |
| RS5000-3   | 5/8"  | .032"     | 2,200'   | 1050#    | 16"  | 3"   | В     |
| RS5311-3HG | 5/8"  | .035''    | 2,200'   | 930#     | 16"  | 3"   | В     |
| RS5311-6HG | 5/8"  | .035''    | 4,400'   | 930#     | 16"  | 6"   | В     |



# **Polyester Strap**

|             |        |           | FEET     | BREAK    |      |      |              |
|-------------|--------|-----------|----------|----------|------|------|--------------|
| ITEM NO.    | WIDTH  | THICKNESS | PER COIL | STRENGTH | CORE | FACE | COLOR        |
| T450-6EG    | 3/8"   | .022''    | 10,500'  | 450#     | 16"  | 6"   | G-Embossed   |
| T1616-6     | 3/8"   | .020''    | 12,500'  | 450#     | 16"  | 6"   | G            |
| T475-6      | 3/8"   | .022''    | 9,600'   | 475#     | 16"  | 6"   | B,G,W        |
| T1716-6     | 7/16"  | .022''    | 10,500'  | 500#     | 16"  | 6"   | G            |
| T1717-6     | 7/16"  | .025''    | 9,000'   | 600#     | 16"  | 6"   | G            |
| T1718-6     | 7/16"  | .025''    | 9,000'   | 600#     | 16"  | 6"