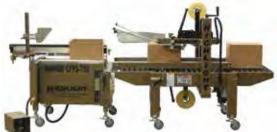

# Magnum CFPS 700 Semi-Automatic Case Erector The Highlight Magnum CFPS 700 is a semi-automatic bottom flap forming

machine and packing station. Designed to increase productivity and reduce worker strain, the machine will fold all four bottom flaps and hold a case securely for packing on the unit.

- Interfaces with any carton sealer
- Accepts large range of case sizes
- All pneumatic operation

#### Magnum 3000 Case Packing Station

Combines the CFPS 700 and Magnum 2300, allowing a single operator to easily achieve a production rate of up to 15 cases per minute.

Magnum 700 shown with pusher and Magnum 2300 case sealer with additional flap folder option