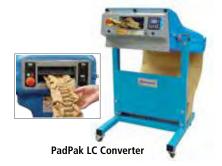

#### PadPak LCTM

PadPak LC converts 45- or 55-lb. fanfold kraft paper into an effective light cushioning pad for fast, efficient cushioning or blocking and bracing packaging applications.

■ Standard roll of single-ply 30" x 1000' fanfold paper yields, on average, 75 cubic feet of nacking