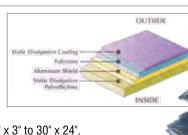

h ESD warning symbol and the bags are date-coded for quality control traceability.
- Strong 3.1 mil construction available in sizes from 2" x 3" to 30" x 24".
- Available in open end and reclosable styles.
- Quickly secure static sensitive items with the reusable, double track reclosable bags.
- Meets EIA 625, MIL-HDBK-263, MIL-STD-1686 and EOS/ESD standards.
- Four-layer construction offers excellent protection from punctures and tears.



Protect expensive electronic components from damage due to moisture or electrostatic discharge.

- Suitable for vacuum packaging and nitrogen flushing.
- Meets electrical and physical requirements of EIA 583, EIA 541. EIA 625.
- Static safe dissipative inner and outer surfaces.
- Maximum puncture resistance.
- 3.6 mil, sizes from 3" x 5" to 18" x 24".





59

# POLYAIR



# Litin

# Bubble

The flexibility and strong burst strength of bubble provides superior wrapping, cushioning, void fill and surface protection, and it performs under pressure. Available in 3/16" (750' roll), 5/16" (375' roll) and 1/2" (250' roll) bubble heights in both standard and heavy duty.

# **Air Bubble Rolls:**

- Standard and heavy duty rolls in 12", 24" and 48" widths.
- Perforated rolls are perforated every 12".
- UPS shippable size rolls are also available.
- Adhesive air bubble rolls adhesive sticks directly to your product; 3/16" bubble is cross-perforated every 12" for easy tear off. 300' rolls are available in 6", 12" or 24" widths.
- Cohesive air bubble rolls no tape needed as cohesive air bubble only sticks to itself not to your products. 3/16" bubble