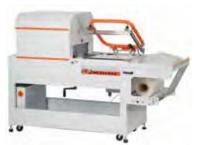

Clamco Dem 6 Combo Shrink Wrap System

# Clamco Dem 4 and 6 Combo Shrink Wrap System

The Clamco Dem 4 and 6 combo shrink systems combine a heavy-duty L-bar sealer and heat tunnel for shrink wrapping applications. The Dem seal system minimizes maintenance and eliminates the need for a hot knife seal bar with a proprietary seal wire temperature control. Dem combos are heavy-duty 24/7 machines that can be used with a wide range of films.