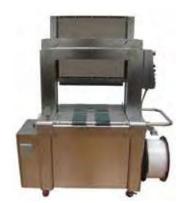

## Strapping/Tying

Plastic Strapping Machines; Plastic and Steel Strapping Dispensers and Tools' Polypropylene and Polyester Machine and Hand Grade Strap; Buckles, Seals, and Strapping Kits; Strap Choppers, Stretch Film Compactors, Corrugate Shredder, Steel Strap, Tools, Seals, Kits

26-43

Cordage, Strap, Twine

/U-/