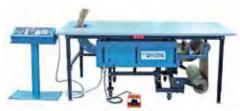

## Pad-N-Pak® Workstation

Pad-N-Pak Workstation is a complete packing station that includes a standard PadPak Senior fitted with a curved chute to facilitate use with the workstation. The standard Pad-N-Pak Workstation includes a PadPak converter, work table, remote box and paper roll lifter. Many other options are available.

- For high volume applications, Converter slides in and out from under table for easy paper loading
- Can use with existing workstation table or with Ranpak table
- Standard roll of 3-ply 30" x 450' paper yields, on average, 60 cubic feet of packing