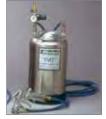

# Prop-Lock® Vacuum Sealer with Internal Compressor

The Prop-Lock vacuum sealer's compact, portable design has outstanding vacuum packaging performance. The heavy-duty design is durable and easy to use with foot pedal activation. With one touch of the pedal, automatically flush out oxygen and moisture, then the automated stainless steel nozzle retracts, and your components are sealed in seconds.

The PL20-IC (20" seal length) and PL30-IC (30" seal length) models are self-contained, retractable nozzle vacuum sealers with built-in air compressors, which eliminates the need for additional equipment. Completely self contained, the sealer is ready to perform out of the box, while saving money by reducing equipment requirements and providing greater flexibility for placement.

- Reduces storage space by 50-75%
- Tamper resistant to insure added security