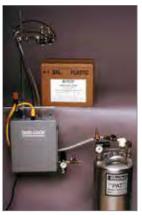

# Prop-Lock® Vacuum Sealer with Internal Compressor

The Prop-Lock vacuum sealer's compact, portable design has outstanding vacuum packaging performance. The heavy-duty design is durable and easy to use with foot pedal activation. With one touch of the pedal, automatically flush out oxygen and moisture, then the automated stainless steel nozzle retracts, and your components are sealed in seconds.

The PL20-IC (20" seal length) and PL30-IC (30" seal length) models are self-contained, retractable nozzle vacuum sealers with built-in air compressors, which eliminates the need for additional equipment. Completely self contained, the sealer is ready to perform out of the box, while saving money by reducing equipment requirements and providing greater flexibility for placement.

- Reduces storage space by 50-75%
- Tamper resistant to insure added security