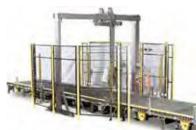

pre-stretch

# **MA Series Automatic Rotary Tower Stretch Wrappers**

- Wraps pallet loads up to 48" x 48" x 80"H, weighing up to 4,500 lbs., 6,000 lbs. optional
- Variable speed with "soft-start"
- Insta-Thread<sup>™</sup> film delivery systems with 260% pre-stretch
- Automatically adjusts for various load heights
- AC Variable Frequency Drive for reliability and easy maintenance

# MA-ST (Standard 12 RPM)

With many of the same components as the DX and X, the MA-ST is one of the best values in automated stretch packaging.

# MA-DX (Deluxe 18 RPM)

Can be configured with a wide variety of options to create a packaging system suited to your application.

# **MA-X (30 RPM)**

Offers the highest speeds with a specially designed A-shaped frame structure to withstand demanding applications.



FA Stretch Wrapper

MA-ST Stretch Wrapper

# Flex RTA Rotary Tower Automatic Pallet Wrapper

The RTA semi-automatic stretch wrapping system is the fastest way to boost your end-of-line packaging efficiency by eliminating the need for operators to manually attach the film tail to the load, then cut and secure the film tail at the end of the cycle. The RTA stretch wrapper automatically

performs these functions so your operators simply place the load, pull a handing lanyard to start the cycle, and attend to other duties. When they return the load is securely wrapped and ready to be removed.

- 16 RPM variable speed tower
- Maximum load size: 48"W x 48"L x 80"H
- Standard pre-stretch ratio: 260%



RT Drive System



**RTA Stretch Wrapper** 



The split base option is used with oversized l