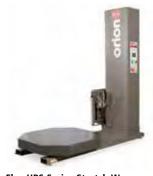

Wrapper

LPS Low Profile Standard or HPS High Profile Standard

The LPS and HPS have been designed to provide the same standards of durability, reliability and performance as the rest of the Flex line, yet at an affordable price.

- Wraps pallet loads up to 55" x 55" x 80"H, weighing up to 4,000 lbs.
- Low profile: 63" round turntable; high profile: 48" x 48" turntable
- 12 RPM variable speed with "soft-start"
- The S Series includes the InstaThread film delivery system which elongates film 260% prior to delivery to the load.
- The InstaThread features an ultra-sensitive corner compensation mechanism to assure that film tension around the entire load is consistent for better load stability.
- For applications using only fork lifts, we recommend a high profile model such as the Flex HPS.



Flex HPS Series Stretch Wrapper

# Flex D Series Deluxe Stretch Wrapper

LPD Low Profile Deluxe or HPD High Profile Deluxe

Built for the most demanding industrial environments.

- Wraps pallet loads up to 55" x 55" x 80"H, weighing up to 5,000 lbs.
- Low profile: 63" round turntable; high profile: 48" x 48" turntable
- 15 RPM variable speed with "soft-start"
- The Flex D Series features a durable steel framework and a heavyduty turntable support system.
- D Series machines include the 260% (standard) Insta-Thread film delivery system.
- Forklift portable from front or rear
- High efficiency 260% powered film pre-stretch



Flex HPD Series Stretch Wrapper

# Flex HPD High Profile Turntable

Flex HPD high profile offers reliable chain drive, a heavy duty steel frame and 8 industrial caste