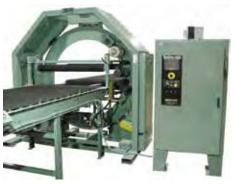

# DAMARK

Shrink wrap is typically a clear plastic or polymer-based film that shrinks when heated to conform to the shape of the object it is wrapped around. Shrink wrap can form a very tight, tamper-evident seal to protect the products from insects or other pests, moisture, dust or other contaminants, and discourage theft. Shrink wrap is commonly used for food bags and in other perishable applications, and is available in a variety of widths, designs, and film gauge, depending on the application.

# Clamco 120 and 220 Combo Semi-Automatic Shrink Packaging System

Clamco's L-sealer/tunnel combination system includes such standard features as unitized package tray and film cradle with pinwheel perforator, and 11 gauge steel construction throughout.