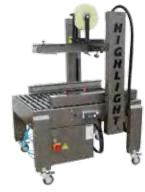

# Magnum 3500 TB-R Random Semi-Automatic Case Sealer

The Magnum 3500 TB-R utilizes **dual top and bottom belt drives** that provide the best performance for cases that are overstuffed or tall and unstable, where side belt drive systems are less suitable. The machine automatically adjusts in height and width according to box size. Three operation modes are standard: Random, Fast Random, and Uniform.

- Automatically adjusts to random case dimensions up to 20"W x 20"H
- PLC Control with three modes: Random, Fast Random, and Uniform
- Up to 12 cases per minute in Random mode and 30 cases per minute in Uniform mode
- High speed option available for up to 18 random cases per minute
- Two 2" tape heads with easy threading. 3" optional
- Height adjustable legs from 27" to 35" with locking casters