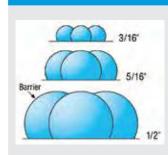

uches are self seal: insert product, peel tape and seal! Bubble is on the outside, smooth on the insides making it easier to insert the product. Available in bubble height 3/16" or 5/16"; sizes from 3" x 3-1/2" to 18" x 23-1/2".
- Flush cut pouches have an open end; available in sizes from 3" x 5" to 36" x 48".

# **Dispenser Packs:**

- Air bubble dispenser packs are cross perforated every 12" for easy tear off.
- Adhesive air bubble dispenser pack have 3/16" bubble that is crossperforated every 12" for easy tear off. Available in 12" x 175' size.
- Cohesive air bubble dispenser packs have 3/16" bubble that is crossperforated every 12" for easy tear off. Available in 12" x 175' pack.



Insulated box liners, bubble mailers and bubble rolls are also available.

# **Actual Bubble Height**



- Small bubble offers better protection for small and fragile items.
- Large bubble is better used for void fill and protection of larger, less fragile items.
- Bubble sizes are measured by the bubble height - the width is larger than this measurement.

# Boxed Bubble

Box-A-Bubble is an octagonal shaped carton containing a 4' wide roll of bubble. This convenient dispenser is ideal for use in mail order operations, catalog houses and offices.

- 1/2" bubble is perforated every 12" for easyto-use tear-off sheets.
- Roll is 48" wide x 80'.
- Superior burst strength so the bubble withstands pressure and abuse, giving maximum product protection.
- Large roll of bubble in an octagonal box serves as a dispenser on a warehouse table, saving space and increasing convenience.
- Box is designed to