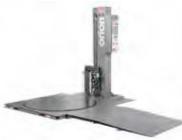

, and all the features you'll need.

■ Eight different standard, semi-automatic and automatic models available with three different control systems, with or without conveyors

Highlight offers a wide variety of ring sizes to choose from, available in both semi-automatic and automatic control options. Many other models are available.



Synergy 2.5 Dual High Profile Stretch Wrapper



Synergy 2.5 and 3 Low Profile Chain Drive



Freedom 6500 Stretch Wrapper



Revolver 6010 Orbital Stretch Wrapper



Synergy 2 Stretch Wrapper



Synergy 3 Stretch Wrapper



Freedom 6512 Stretch Wrapper



Freedom Drive Gear, **Pinion and Motor** 



Flex turntable stretch wrappers are available in these configurations, both low and high profile:



Sentry Stretch Wrapper



Flex LPS Series Stretch Wrapper



Flex LPD Series Stretch Wrapper





# **Semi-automatic Pallet Wrappers**

### Standard

The Flex S Series offers just the features you need. Ideal machine for light to medium duty applications.

### Deluxe

The Flex D Series is the semi-automatic workhorse. D models are for medium to higher speed applications.

### Automatic

Flex A Series machines offer maximum efficiency and economy by automating the film tail process.

### Sentry

Sentry machines are entry level, semi-automatic wrapping machines for economical and efficient unitization of pallet loads with stretch film.

# **Sentry Low Profile Stretch Wrapper**

The Sentry is an entry level, semi-automatic, low profile turntable style wrapping machine that can lower film cost per load, especially compared to manually applying stretch