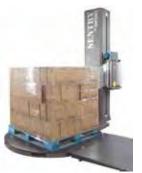

level of automation, a custom design to meet you exact needs, and all the features you'll need.

■ Eight different standard, semi-automatic and automatic models available with three different control systems, with or without conveyors

Highlight offers a wide variety of ring sizes to choose from, available in both semi-automatic and automatic control options. Many other models are available.



Synergy 2.5 Dual High Profile Stretch Wrapper



Synergy 2.5 and 3 Low Profile Chain Drive



Freedom 6500 Stretch Wrapper



Revolver 6010 Orbital Stretch Wrapper



Synergy 2 Stretch Wrapper



Synergy 3 Stretch Wrapper



Freedom 6512 Stretch Wrapper



Freedom Drive Gear, **Pinion and Motor** 



Flex turntable stretch wrappers are available in these configurations, both low and high profile:



Sentry Stretch Wrapper



Flex LPS Series Stretch Wrapper



Flex LPD Series Stretch Wrapper





# **Semi-automatic Pallet Wrappers**

### Standard

The Flex S Series offers just the features you need. Ideal machine for light to medium duty applications.

### Deluxe

The Flex D Series is the semi-automatic workhorse. D models are for medium to higher speed applications.

### Automatic

Flex A Series machines offer maximum efficiency and economy by automating the film tail process.

### Sentry

Sentry machines are entry level, semi-automatic wrapping machines for economical and efficient unitization of pallet loads with stretch film.

# **Sentry Low Profile Stretch Wrapper**

The Sentry is an entry level, semi-automatic, low profile turntable style wrapping machine that can lower film co