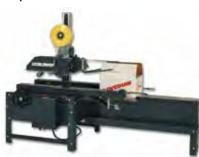

#### LD-3SB Semi-Automatic Uniform Case Sealer

This **side belt drive** case taper is recommended for dimensionally unstable boxes, lightweight boxes and boxes as narrow as 4". Can be used for setting up empty boxes with bottom tape only.

- Uses pressure-sensitive tape
- CaseLocker ST tape cartridge requires no lubrication
- Operating Speed: Continuous belt drive 72' per minute (18.3m/min)

Case Capacity (with 2" wide CaseLocker ST™ cartridge):

- Length: 4-1/2" (114mm) infinite
- Width: 4" (102mm) 20" (508mm)
- Height: 4-1/2" (114mm) 24" (610mm)