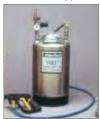

tensile strength (up and down movement). When the customer receives the pallet, they simply pick the package up to break the bond cleanly with no damage to the packaging.

# SKID-LOCK® Palletizing Adhesive Applicator Systems

SKID-LOCK offers an economical and ecological alternative for securing pallets.

 Complete system includes: spray arm assembly, application station and pumping station

# **SLUSB Automatic Applicator**

- Applies SKID-LOCK onto each item when detected by two photo-electric eves
- Automatically adjusts for changes in the length of the items palletized

# **LC Automatic Applicator**

- The best basic, entry level system available
- Single photo-electric eye accurately detects most items



**LC Automatic Applicator** 

#### P.A.T. Manual Applicators



Standard P.A.T.



P.A.T. with Pistol Grip Sprayer



P.A.T. Sprayer

# P.A.T. Manual Applicator

Three P.A.T. (Pneumatic Adhesive Tank) systems are available. Each P.A.T. is available in 3, 5, or 10 gallon sizes and features gauge and regulators, a safety relief valve and a glue line and applicator valve.

- Standard P.A.T. Uses interchangeable glue heads: extrusion glue head applies solid lines, while the spray head sprays product in a larger "fan" pattern
- P.A.T. with Pistol Grip Sprayer Comfortable hand-held device
- P.A.T. Sprayer Best control for manually spraying SKID-LOCK

#### **SKID-LOCK Adhesive**

SKID-LOCK is a water based resin product with a key ingredient that prevents deep penetration of the resin into paper or board stock. The resulting surface bond provides the ideal properties required