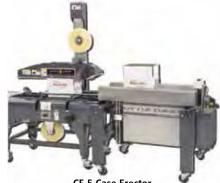

#### **CF-5 Semi-Automatic Case Former**

The Little David CF-5 is a semi-automatic case former designed to fold and hold all bottom flaps of RSC corrugated boxes presented to it by an operator. This machine can be used alone or with a case sealer as part of a packing/sealing station to improve productivity.

- Case dimensions: length 8" to 26-1/2"; width 6" to 20"; height 3-1/2" to infinite
- Produces up to 15 cases per minute
- PLC driven