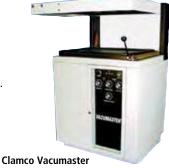

# Clamco Vacumaster™ Skin Packaging System

The Vacumaster is an effective way to mount products to a hanging display board or corrugated shipping carton with a strong, clear film. Products that can be skin packaged in the Vacumaster include: hardware (hinges, etc.), fasteners, hand tools, automotive parts, advertising specialties, and anything in a custom shipping box.

The efficient Vacumaster skin packaging machine will work with virtually any skin packaging film and board. Each model is specifically designed to handle standard master board sizes of 18x24, 24x30, 24x36 and 30x36 inches.

- Simpulse cut-off for fast cutting of film roll
- Patented ThermOpulse<sup>™</sup> heating system offers impulse system safety
- Adjustable speed vacuum turbine provides precise packaging appearance

Skin Packaging System