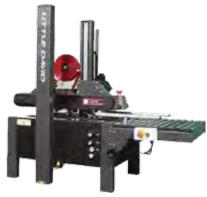

# **Legend Semi-Automatic Uniform Case Sealer**

This bottom belt drive unit incorporates a sealed drive, an internally mounted electrical systems and includes the infeed pack table.

■ Operating Speed: Continuous belt drive - 80' per minute (24.4m/min)

Case Capacity (with 2" wide CaseLocker ST® cartridge):

- Length: 4-1/2" (114mm) infinite
- Width: 4-1/2" (114mm) 22" (559mm)
- Height: 2-5/8" (64mm) 24" (610mm)

Legend Random Case Sealer

LOVESH

**LD-XSS Case Sealer** 