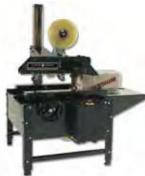

#### LD-7 Semi-Automatic Uniform Case Sealer

An economical top and bottom case taper with **bottom belt drive** and a small footprint for sealing large runs of uniform cases, or for those applications that require infrequent case size changes.

- Operating Speed: Continuous belt drive 80' per minute (24.4m/min) Case Capacity (with 2" wide CaseLocker ST<sup>TM</sup> cartridge):
  - Length: 4-1/2" (114mm) infinite
  - Width: 4-1/2" (114mm) 20" (508mm),
  - Height: 4-1/2" (114mm) 24" (610mm)