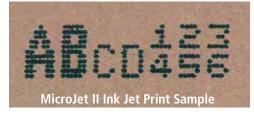

head sprays product in a larger "fan" pattern
- P.A.T. with Pistol Grip Sprayer Comfortable hand-held device
- P.A.T. Sprayer Best control for manually spraying SKID-LOCK

#### **SKID-LOCK Adhesive**

SKID-LOCK is a water based resin product with a key ingredient that prevents deep penetration of the resin into paper or board stock. The resulting surface bond provides the ideal properties required for a true unitizing adhesive...high shear strength (side to side) and low tensile strength (up and down).

For the best results, apply using one of our adhesive applicators: P.A.T. manual applicators, the LC Auto Applicator, or the SLUSB-120 Auto Applicator.

| DESCRIPTION   | ITEM CODE      |
|---------------|----------------|
| 5 Gallon size | SKID-LOCK+5GAL |

# LOVESHAW an ITW Company









Fluids are available for these and other competitive ink jet systems!

#### MicroJet® I Ink Jet Printer

Prints one line of 11/32" (5 x 5 dot matrix) high print. Ideal for product or date code identification on porous surfaces, such as corrugated containers.



Loveshaw MicroJet III Ink Jet Printer

#### MicroJet® I Plus Ink Jet Printer

Prints one line of 3/8" to 2" (5 x 7 dot matrix) high print. Perfect for large characters on porous surfaces.

#### MicroJet® II Ink Jet Printer

Prints one or two lines of 7/16" (5 x 5 dot matrix) high print. One line of 5/8" (5 x 7 dot matrix) high print. One line of 15/16" (5 x 11 dot matrix) high print. Perfect for porous printing jobs that require lots of information in a small amount of space.

#### MicroJet® III Ink Jet Printer

Same as the Mult