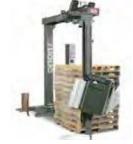

lly designed A-shaped frame structure to withstand demanding applications.



FA Stretch Wrapper

MA-ST Stretch Wrapper

# Flex RTA Rotary Tower Automatic Pallet Wrapper

The RTA semi-automatic stretch wrapping system is the fastest way to boost your end-of-line packaging efficiency by eliminating the need for operators to manually attach the film tail to the load, then cut and secure the film tail at the end of the cycle. The RTA stretch wrapper automatically

performs these functions so your operators simply place the load, pull a handing lanyard to start the cycle, and attend to other duties. When they return the load is securely wrapped and ready to be removed.

- 16 RPM variable speed tower
- Maximum load size: 48"W x 48"L x 80"H
- Standard pre-stretch ratio: 260%



RT Drive System



**RTA Stretch Wrapper** 



The split base option is used with oversized loads. This option can be combined with the scale option to provide an accurate load weight.



The motorized top platen option is ideal for unstable loads. The platen lowers to press down on the top of the load while wrapping.



The gravity conveyor option allows for integration with infeed and exit conveyor for easy roll-on, roll-off load movement.



The dual turntable option, available for high or low profile models, increases efficiency by allowing simultaneous load staging and wrapping.









### Standard Performance - Machine Film

- Alpha Series (A1) Standard performance cast two-sided cling film for up to 275% stretch. For A, B and some C loads.
- Alpha Series (ADC) Standard performance cast, two-sided