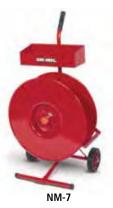

## Strapping/Tying

Plastic Strapping Machines; Plastic and Steel Strapping Dispensers and Tools' Polypropylene and Polyester Machine and Hand Grade Strap; Buckles, Seals, and Strapping Kits; Strap Choppers, Stretch Film Compactors, Corrugate Shredder, Steel Strap, Tools, Seals, Kits

26-43

Cordage, Strap, Twine

/U-/