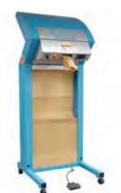

#### PadPak® Jr.

PadPak Jr. is a compact machine, capable of providing high performance to small volume packing departments. This mobile paper converter can be used in the widest variety of applications where flexibility is desired.

- Handle serves as paper feed/cut mechanism
- For lower volume applications
- Standard roll of 3-ply 27" x 450' paper yields, on average, 52 cubic feet of packing