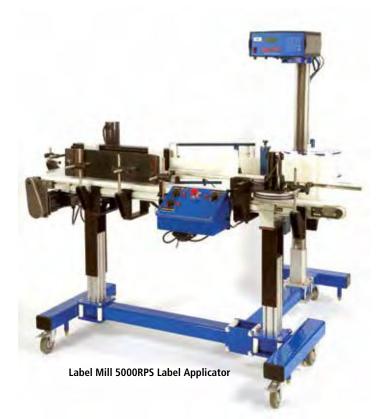

corner wrap applications.

# **Loveshaw LX-500P Label Applicator**

The easy to use LX-500P is a compact label applicator that can be oriented for top, side or bottom labeling. It is built around a brushless DC Servo motor for accurate and dependable label dispensing. For use in applications that require maximum uptime and high repeatability.

# Loveshaw LS-600 Automatic Label Applicator

The LS-600 allows for the use of various applicator options. When applying labels on pallets or runs of various dimensional cases/products, this system is a reliable labeler for industrial environments and applies pre-printed labels and precisely positions them on boxes, pallets or products.

■ Dual Tamp available



Loveshaw LX-800-DT Print and Apply Label Applicator



Loveshaw LS-600 Label Applicator



# Label Mill 5000RPS Round Product Label Applicator

The Label Mill 5000RPS High Speed Wrap Around bottle labeler was specifically designed for the bottling industry. Built to handle almost any cylindrical glass or plastic container, as well as almost any other cylindrical product, the 5000RPS' standard features are designed to accurately apply full wrap, partial wrap, or front and back labeling at high speeds. Its compact footprint and heavy duty construction make it easy to integrate into new or existing production lines.

- Labeling speed/rate: up to 200 per minute; label speeds up to 2400 inches per minute
- Label size: minimum 1/2" wide x 1/2" long; maximum 6-1/2" wide x 12" long (optional sizes available)
- Application method: wipe-on and tamp
- Equipped with the Label Mill 1510 wi