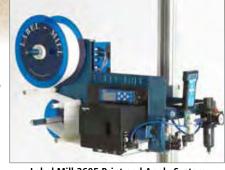

de x 12" long (optional sizes available)
- Application method: wipe-on and tamp
- Equipped with the Label Mill 1510 wipe-on labeler for high-speed, accurate label placement

# LABEL MILL

# Label Mill 3605 Automatic Print and Apply Labeling System

The hand-held labeler interface allows for quick and easy set-up with adjustment for product delay, tamp duration, cycle type and other key functions. The system's modular design allows for quick in-plant modifications to allow you to meet all your labeling needs.

- Print speed/rate: up to 16" per second (approximately 10 to 90 per minute, depending on label and product size)
- Label size: minimum 1" wide x 1/2" long; maximum 4" wide x 14" long
- Application method: tamp is standard; wipe-on, blow, corner-wrap, and adjacent panel are optional



Label Mill 3605 Print and Apply System

# Label Mill 3501/3510 Automatic Print and Apply Labeling System

More than two dozen I/O points allow for easy integration to scales, bar-code scanners, product diverters, automatic machines, conveyor lines, remote trigger, second trigger for variable data, tamp synchronization, and indicator signals such as "low label," "low ribbon," "printer error," "batch done," and more.

- Print speed/rate: up to 16" per second (approximately 10 to 90 per minute, depending on label and product size)
- Label size: minimum 1" wide x 1/2" long
- Application method: tamp is standard; wipe-on, flag, blow, corner-wrap, and swing tamp are optional



Label Mill 3501/3510 Print and Apply System

# **Label Mill 1502 Automatic Labeling System**

More than two dozen I/O