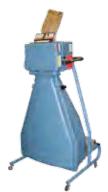

#### PadPak® Jr.

PadPak Jr. is a compact machine, capable of providing high performance to small volume packing departments. This mobile paper converter can be used in the widest variety of applications where flexibility is desired.

- Handle serves as paper feed/cut mechanism
- For lower volume applications
- Standard roll of 3-ply 27" x 450' paper yields, on average, 52 cubic feet of packing

## PadPak® Jr. with Electric Cut

| PadPak Junior Paper |             |                     |               |
|---------------------|-------------|---------------------|---------------|
| Paper Type          | Width (in.) | Basis Weight (lbs.) | Length (feet) |
| 2-ply               | 27          | 50/50               | 450           |
| 3-ply               | 27          | 30/30/30            | 450           |