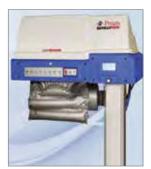

# Pregis IntelliPack® SmartSHOT® Foam-In-Place System

The SmartSHOT is IntelliPack's standard handheld, foam-in-place packaging system designed for small, medium and large applications that require protective void fill, blocking and bracing, and cushioning during the shipping and handling process.

- Tapered dispenser
- Long lasting mixing module
- Telemetry

- Heated dispenser minimizes cold-shots
- Insulated handle stays cool
- Bar-coding