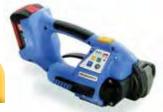

## Strapping/Tying

Plastic Strapping Machines; Plastic and Steel Strapping Dispensers and Tools' Polypropylene and Polyester Machine and Hand Grade Strap; Buckles, Seals, and Strapping Kits; Strap Choppers, Stretch Film Compactors, Corrugate Shredder, Steel Strap, Tools, Seals, Kits