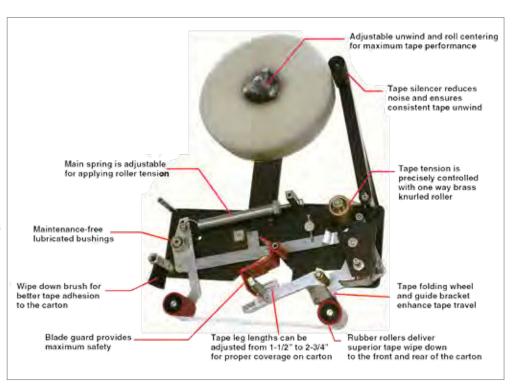

**LD-7 Uniform Case Taper** 

LD-3SB Uniform Case Taper

**LDX-UTB Uniform Case Taper** 

SP-304 Uniform Case Taper

LD-24 Case Taper

Some of the most popular machine tapes that we sell are listed on page 64.