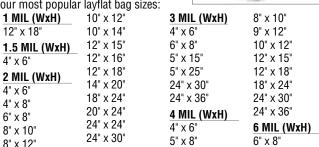

a variety of packaging needs: they can hold everything from small parts to all types of food items and can be heat sealed to provide security or retain freshness.

- Bags are from seamless tubing and bottom sealed for extra strength; no side or slit seals.
- Dimensions represent the interior usable portion of the bag.

Also available with these options:

- Flat or gusseted
- Individually cut or on a roll
- Bags with white block
- Reclosable: single or double track slide seal
- With hang holes
- A variety of mil thicknesses
- Static shield and anti-static

# **Layflat Bags**

There are a number of sizes of flat bags available, sizes from 1 mil to 6 mil and 2" x 3" to 56" x 60". Close bags with twist ties, bag tape or by heat sealing. Listed are some of our most popular layflat bag sizes:



6" x 8"

# 8" x 12" 24" x 36" 9" x 12" **Bag Tapers**

Standard: Easy to use. Twist mouth of bag shut and move through slot. 3/8" wide throat.

Heavy duty: 5/8" wide throat seals heavy mil bags. Built in trimmer. All steel taper with sturdy base. Uses 3/8" and 5/8" wide tape.



9" x 12"

There are many other sizes of poly bags and tubing available.

# **Gusseted Bags**

Gusseted sides provide extra room for irregularly shaped items. There are over 150 sizes of gusseted bags from 1 mil to 3 mil and from 3" x 2" x 8" to 36" x 36" x 70" in size.

| Our most popular | sizes are:   |
|------------------|--------------|
| 1 MIL (WxDxH)    | 5" x 3" x 12 |
| 8" x 4" x 18"    | 6" x 4" x 15 |
| 1.5 MIL (WxDxH)  | 6" x 4" x 20 |
| 16" x 14" x 24"  | 8" x 4" x 12 |
| 24" x 20" x 48"  | 8" x 4" x