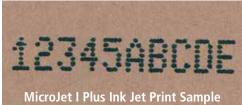

ay head sprays product in a larger "fan" pattern
- P.A.T. with Pistol Grip Sprayer Comfortable hand-held device
- P.A.T. Sprayer Best control for manually spraying SKID-LOCK

#### **SKID-LOCK Adhesive**

SKID-LOCK is a water based resin product with a key ingredient that prevents deep penetration of the resin into paper or board stock. The resulting surface bond provides the ideal properties required for a true unitizing adhesive...high shear strength (side to side) and low tensile strength (up and down).

For the best results, apply using one of our adhesive applicators: P.A.T. manual applicators, the LC Auto Applicator, or the SLUSB-120 Auto Applicator.

| DESCRIPTION   | ITEM CODE      |
|---------------|----------------|
| 5 Gallon size | SKID-LOCK+5GAL |

# LOVESHAW an ITW Company









Fluids are available for these and other competitive ink jet systems!

#### MicroJet® I Ink Jet Printer

Prints one line of 11/32" (5 x 5 dot matrix) high print. Ideal for product or date code identification on porous surfaces, such as corrugated containers.



Loveshaw MicroJet III Ink Jet Printer

#### MicroJet® I Plus Ink Jet Printer

Prints one line of 3/8" to 2" (5 x 7 dot matrix) high print. Perfect for large characters on porous surfaces.

#### MicroJet® II Ink Jet Printer

Prints one or two lines of 7/16" (5 x 5 dot matrix) high print. One line of 5/8" (5 x 7 dot matrix) high print. One line of 15/16" (5 x 11 dot matrix) high print. Perfect for porous printing jobs that require lots of information in a small amount of space.

#### MicroJet® III Ink Jet Printer

Same as the Mu