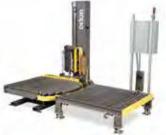

eed for operators to manually attach the film tail to the load, then cut and secure the film tail at the end of the cycle. The RTA stretch wrapper automatically

performs these functions so your operators simply place the load, pull a handing lanyard to start the cycle, and attend to other duties. When they return the load is securely wrapped and ready to be removed.

- 16 RPM variable speed tower
- Maximum load size: 48"W x 48"L x 80"H
- Standard pre-stretch ratio: 260%



RT Drive System



**RTA Stretch Wrapper** 



The split base option is used with oversized loads. This option can be combined with the scale option to provide an accurate load weight.



The motorized top platen option is ideal for unstable loads. The platen lowers to press down on the top of the load while wrapping.



The gravity conveyor option allows for integration with infeed and exit conveyor for easy roll-on, roll-off load movement.



The dual turntable option, available for high or low profile models, increases efficiency by allowing simultaneous load staging and wrapping.









### Standard Performance - Machine Film

- Alpha Series (A1) Standard performance cast two-sided cling film for up to 275% stretch. For A, B and some C loads.
- Alpha Series (ADC) Standard performance cast, two-sided cling film for up to 225% stretch. For A and B loads.
- Performance Plus (PP) High performance blown two-sided cling film for up to 275% stretch. For A, B and C loads.
- Pro5 E Series (E) High performance excellence cast one-sided cling film available in 63 and 71 gauge for up to 230% stretch. For A, B