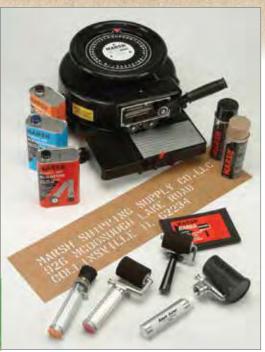

ailable in 39 assorted colors and many different tip options.



# Spray Inks

Each of these permanent inks is great for stenciling or color coding, dries in just 30 to 60 seconds, complies with CONEG legislation and is environmentally safe. Non-flurocarbon propellant and features new VOC-compliant formula. Contains no CFCs.

- Standard colors include black, red, blue, green, yellow and white
- Packaged in 11 oz. (308g) cans; 12 cans per case

Just a few of the many colors and options are shown.











Manual machines are portable, versatile, and provide sharp, clear marks. Electric machines provide fast fingertip operation, and are labor efficient for low-cost operation. Over-sized models are also available for larger applications.



Spray inks for stencilling are shown on page 67.



# Oil Board

Oil board is exceptionally high-quality paper board treated with a special combination of oils to resist ink bleed-through and cut with the grain to maintain rigidity. Ideal for flat or curved surfaces.

- Standard sizes from 5" x 6" (10cm x 15cm) to 24" x 36" (60cm x 90cm); also available: 48" x 300' (120cm x 9m) roll
- Natural oil board available in .007" (.018cm) thickness for use with 1/4" machines and .015" (.38cm) thickness
- Special size sheets and rolls available on request

# Dispresh Filance States





# **Stencil Ink - Non-Porous**

Waterproof, permanent and fast-drying for marking on any porous or non-porous surface. Non-porous stencil ink can be used with: stencil fountain rollers, fountain brushes, stencil pads and roller system, or standard spray gun.

# Sten