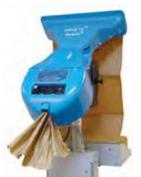

> PadPak Senior is a versatile 2- or 3-ply paper packaging system that can accommodate all in-the-box packaging needs and applications from cushioning to wrapping, and blocking and bracing.

- For high volume applications
- Standard roll of 3-ply 30" x 450' paper yields, on average, 60 cubic feet of packing

**PadPak Senior Converter** 

**Ask your Account** Manager for details on the Loan Program for these machines!

PadPak Jr. Converter with Electric Cut

PadPak Jr. Converter