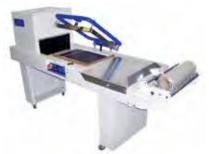

# DAMARK

Shrink wrap is typically a clear plastic or polymer-based film that shrinks when heated to conform to the shape of the object it is wrapped around. Shrink wrap can form a very tight, tamper-evident seal to protect the products from insects or other pests, moisture, dust or other contaminants, and discourage theft. Shrink wrap is commonly used for food bags and in other perishable applications, and is available in a variety of widths, designs, and film gauge, depending on the application.

# Clamco 120 and 220 Combo Semi-Automatic Shrink Packaging System

Clamco's L-sealer/tunnel combination system includes such standard features as unitized package tray and film cradle with pinwheel perforator, and 11 gauge steel construction throughout.