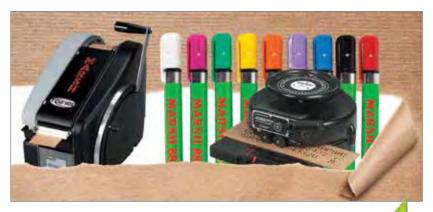

C and is available in tan and white.

| DESCRIPTION    | SIZE  |
|----------------|-------|
| Blockout Spray | 11 oz |

# Sharpie

# **Permanent Markers**

Permanent on most surfaces, Sharpie markers feature fade and water resistant ink. Quick drying, AP certified non-toxic ink formula is available in 39 assorted colors and many different tip options.



# Spray Inks

Each of these permanent inks is great for stenciling or color coding, dries in just 30 to 60 seconds, complies with CONEG legislation and is environmentally safe. Non-flurocarbon propellant and features new VOC-compliant formula. Contains no CFCs.

- Standard colors include black, red, blue, green, yellow and white
- Packaged in 11 oz. (308g) cans; 12 cans per case

Just a few of the many colors and options are shown.











Manual machines are portable, versatile, and provide sharp, clear marks. Electric machines provide fast fingertip operation, and are labor efficient for low-cost operation. Over-sized models are also available for larger applications.



Spray inks for stencilling are shown on page 67.



# Oil Board

Oil board is exceptionally high-quality paper board treated with a special combination of oils to resist ink bleed-through and cut with the grain to maintain rigidity. Ideal for flat or curved surfaces.

- Standard sizes from 5" x 6" (10cm x 15cm) to 24" x 36" (60cm x 90cm); also available: 48" x 300' (120cm x 9m) roll
- Natural oil board available in .007" (.018cm) thickness for use with 1/4" machines and .015" (.38cm) thickness
- Special size sheets and rolls available on request

# Dis