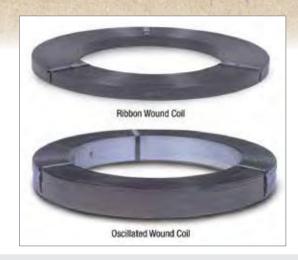

## Strapping/Tying

Plastic Strapping Machines; Plastic and Steel Strapping Dispensers and Tools' Polypropylene and Polyester Machine and Hand Grade Strap; Buckles, Seals, and Strapping Kits; Strap Choppers, Stretch Film Compactors, Corrugate Shredder, Steel Strap, Tools, Seals, Kits