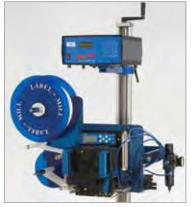

" wide x 14" long
- Application method: tamp is standard; wipe-on, blow, corner-wrap, and adjacent panel are optional



Label Mill 3605 Print and Apply System

# Label Mill 3501/3510 Automatic Print and Apply Labeling System

More than two dozen I/O points allow for easy integration to scales, bar-code scanners, product diverters, automatic machines, conveyor lines, remote trigger, second trigger for variable data, tamp synchronization, and indicator signals such as "low label," "low ribbon," "printer error," "batch done," and more.

- Print speed/rate: up to 16" per second (approximately 10 to 90 per minute, depending on label and product size)
- Label size: minimum 1" wide x 1/2" long
- Application method: tamp is standard; wipe-on, flag, blow, corner-wrap, and swing tamp are optional



Label Mill 3501/3510 Print and Apply System

# **Label Mill 1502 Automatic Labeling System**

More than two dozen I/O points allow for easy integration to scales, bar-code scanners, product diverters, automatic machines, conveyor lines, remote trigger, tamp synchronization, and indicator signals such as "low label," "broken web," "batch done," and more.



- Label size: minimum 1/2" wide x 1/2" long; maximum 6-1/2" wide x 12" long (optional sizes available)
- Application method: tamp, wipe-on, and blow



Label Mill 1502 Label Applicator

# Label Mill 1201 Semi-Automatic Table Top Label Printer and Applicator

The Label Mill 1201 label printer applicator can serve as a packing table tamp applicator, allowing for immediate labeling at the time of packing insuring fast and accurate informa