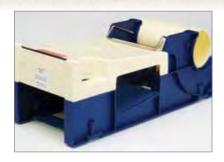

#### PadPak® Jr.

PadPak Jr. is a compact machine, capable of providing high performance to small volume packing departments. This mobile paper converter can be used in the widest variety of applications where flexibility is desired.

- Handle serves as paper feed/cut mechanism
- For lower volume applications
- Standard roll of 3-ply 27" x 450' paper yields, on average, 52 cubic feet of packing