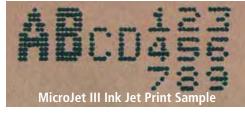

ead sprays product in a larger "fan" pattern
- P.A.T. with Pistol Grip Sprayer Comfortable hand-held device
- P.A.T. Sprayer Best control for manually spraying SKID-LOCK

#### **SKID-LOCK Adhesive**

SKID-LOCK is a water based resin product with a key ingredient that prevents deep penetration of the resin into paper or board stock. The resulting surface bond provides the ideal properties required for a true unitizing adhesive...high shear strength (side to side) and low tensile strength (up and down).

For the best results, apply using one of our adhesive applicators: P.A.T. manual applicators, the LC Auto Applicator, or the SLUSB-120 Auto Applicator.

| DESCRIPTION   | ITEM CODE      |
|---------------|----------------|
| 5 Gallon size | SKID-LOCK+5GAL |

# LOVESHAW an ITW Company









Fluids are available for these and other competitive ink jet systems!

#### MicroJet® I Ink Jet Printer

Prints one line of 11/32" (5 x 5 dot matrix) high print. Ideal for product or date code identification on porous surfaces, such as corrugated containers.



Loveshaw MicroJet III Ink Jet Printer

#### MicroJet® I Plus Ink Jet Printer

Prints one line of 3/8" to 2" (5 x 7 dot matrix) high print. Perfect for large characters on porous surfaces.

#### MicroJet® II Ink Jet Printer

Prints one or two lines of 7/16" (5 x 5 dot matrix) high print. One line of 5/8" (5 x 7 dot matrix) high print. One line of 15/16" (5 x 11 dot matrix) high print. Perfect for porous printing jobs that require lots of information in a small amount of space.

#### MicroJet® III Ink Jet Printer

Same as the Multi