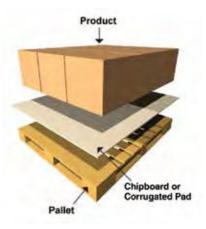

51" x 49" x 73" | 48" x 46" x 72" |
| 54" x 44" x 72" | 48" x 46" x 96" |
| 54" x 44" x 96" | 51" x 49" x 73" |
|                 | 51" x 49" x 85" |
|                 | 52" x 48" x 96" |

# **Black Pallet Pallet Covers** and Bin Liners

Black poly is opaque and protects against pilferage by concealing contents on pallets.

- Protects items from dust and dirt
- Ideal for outdoor storage

# Stretch Netting

Stretch netting secures pallet loads without stopping air flow, providing ventilation and keeping condensation from forming on loads. Perfect for the food industry.

Strong, disposable plastic netting is used for containment of small products or debris, especially during transporting.













52" x 48" x 96"



# **Palletizing and Packing Products**



# **Performance Sheets**











# **Chipboard Pads**

Chipboard pads, sometimes referred to as "slip sheets", provide layers for added protection when stacking products on a pallet. We offer custom packaging, fullcolor printing (up to 54"), hole punching from 1/8" to 1/2", corner rounding, and custom die-cuts.



- Use as a pad between your product and the pallet, protecting products from the dirt, nails, and splinters common to wooden pallets.
- Prevents bagged products from bulging between the gaps in wooden pallets.
- Use lightweight chipboard pads to top layer cartons to help protect damage from box cutters and knives.
- Sturdy construction from 22 or 30 point kraft fiberboard

# Chipboard Pads - Poly Coated on One Side

Poly coated chipboard pads are similar to standard chipboard pads. but have a poly coating