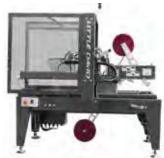

#### **LDX-UTB Semi-Automatic Uniform Case Sealer**

This **top and bottom belt drive** sealer is designed for processing large runs of the same size box. The LDX-UTB requires manual adjustments to the top drive (for the height of the box) and side rails (for the width of the box).

■ Operating Speed: Continuous belt drive - 115' per minute (35.05m/min)

Case Capacity (with 2" or 3" CaseLocker™ 60 cartridges):

- Length: 6" (152mm) infinite
- Width: 5-1/2" (140mm) 26" (660mm)
- Height: 3-1/2" (89mm) 24-1/2" (622mm)