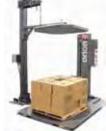

The RTA semi-automatic stretch wrapping system is the fastest way to boost your end-of-line packaging efficiency by eliminating the need for operators to manually attach the film tail to the load, then cut and secure the film tail at the end of the cycle. The RTA stretch wrapper automatically

performs these functions so your operators simply place the load, pull a handing lanyard to start the cycle, and attend to other duties. When they return the load is securely wrapped and ready to be removed.

- 16 RPM variable speed tower
- Maximum load size: 48"W x 48"L x 80"H
- Standard pre-stretch ratio: 260%



RT Drive System



**RTA Stretch Wrapper** 



The split base option is used with oversized loads. This option can be combined with the scale option to provide an accurate load weight.



The motorized top platen option is ideal for unstable loads. The platen lowers to press down on the top of the load while wrapping.



The gravity conveyor option allows for integration with infeed and exit conveyor for easy roll-on, roll-off load movement.



The dual turntable option, available for high or low profile models, increases efficiency by allowing simultaneous load staging and wrapping.









### Standard Performance - Machine Film

- Alpha Series (A1) Standard performance cast two-sided cling film for up to 275% stretch. For A, B and some C loads.
- Alpha Series (ADC) Standard performance cast, two-sided cling film for up to 225% stretch. For A and B loads.
- Performance Plus (PP) High performance blown two-sided cling film for up to 275% stretch. For A, B and C loads.
-