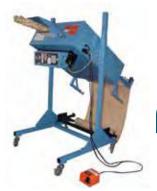

#### PadPak LCTM

PadPak LC converts 45- or 55-lb. fanfold kraft paper into an effective light cushioning pad for fast, efficient cushioning or blocking and bracing packaging applications.

■ Standard roll of single-ply 30" x 1000' fanfold paper yields, on average, 75 cubic feet of nacking

|            | American State of the State of |
|------------|-------------------------------------------------------------------------------------------------------------------------------------------------------------------------------------------------------------------------------------------------------------------------------------------------------------------------------------------------------------------------------------------------------------------------------------------------------------------------------------------------------------------------------------------------------------------------------------------------------------------------------------------------------------------------------------------------------------------------------------------------------------------------------------------------------------------------------------------------------------------------------------------------------------------------------------------------------------------------------------------------------------------------------------------------------------------------------------------------------------------------------------------------------------------------------------------------------------------------------------------------------------------------------------------------------------------------------------------------------------------------------------------------------------------------------------------------------------------------------------------------------------------------------------------------------------------------------------------------------------------------------------------------------------------------------------------------------------------------------------------------------------------------------------------------------------------------------------------------------------------------------------------------------------------------------------------------------------------------------------------------------------------------------------------------------------------------------------------------------------------------------|
| ght (lbs.) | Length (feet)                                                                                                                                                                                                                                                                                                                                                                                                                                                                                                                                                                                                                                                                                                                                                                                                                                                                                                                                                                                                                                                                                                                                                                                                                                                                                                                                                                                                                                                                                                                                                                                                                                                                                                                                                                                                                                                                                                                                                                                                                                                                                                                 |
|            | 1200                                                                                                                                                                                                                                                                                                                                                                                                                                                                                                                                                                                                                                                                                                                                                                                                                                                                                                                                                                                                                                                                                                                                                                                                                                                                                                                                                                                                                                                                                                                                                                                                                                                                                                                                                                                                                                                                                                                                                                                                                                                                                                                          |

| paoning         |             |                     | A THE PARTY OF THE |
|-----------------|-------------|---------------------|--------------------------------------------------------------------------------------------------------------------------------------------------------------------------------------------------------------------------------------------------------------------------------------------------------------------------------------------------------------------------------------------------------------------------------------------------------------------------------------------------------------------------------------------------------------------------------------------------------------------------------------------------------------------------------------------------------------------------------------------------------------------------------------------------------------------------------------------------------------------------------------------------------------------------------------------------------------------------------------------------------------------------------------------------------------------------------------------------------------------------------------------------------------------------------------------------------------------------------------------------------------------------------------------------------------------------------------------------------------------------------------------------------------------------------------------------------------------------------------------------------------------------------------------------------------------------------------------------------------------------------------------------------------------------------------------------------------------------------------------------------------------------------------------------------------------------------------------------------------------------------------------------------------------------------------------------------------------------------------------------------------------------------------------------------------------------------------------------------------------------------|
| PadPak LC Paper |             | · ·                 |                                                                                                                                                                                                                                                                                                                                                                                                                                                                                                                                                                                                                                                                                                                                                                                                                                                                                                                                                                                                                                                                                                                                                                                                                                                                                                                                                                                                                                                                                                                                                                                                                                                                                                                                                                                                                                                                                                                                                                                                                                                                                                                                |
| Paper Type      | Width (in.) | Basis Weight (lbs.) | Length (feet)                                                                                                                                                                                                                                                                                                                                                                                                                                                                                                                                                                                                                                                                                                                                                                                                                                                                                                                                                                                                                                                                                                                                                                                                                                                                                                                                                                                                                                                                                                                                                                                                                                                                                                                                                                                                                                                                                                                                                                                                                                                                                                                  |
| Fanfold         | 30          | 45                  | 1200                                                                                                                                                                                                                                                                                                                                                                                                                                                                                                                                                                                                                                                                                                                                                                                                                                                                                                                                                                                                                                                                                                                                                                                                                                                                                                                                                                                                                                                                                                                                                                                                                                                                                                                                                                                                                                                                                                                                                                                                                                                                                                                           |
| Fanfold         | 30          | 55                  | 1000                                                                                                                                                                                                                                                                                                                                                                                                                                                                                                                                                                                                                                                                                                                                                                                                                                                                                                                                                                                                                                                                                                                                                                                                                                                                                                                                                                                                                                                                                                                                                                                                                                                                                                                                                                                                                                                                                                                                                                                                                                                                                                                           |
|                 |             |                     |                                                                                                                                                                                                                                                                                                                                                                                                                                                                                                                                                                                                                                                                                                                                                                                                                                                                                                                                                                                                                                                                                                                                                                                                                                                                                                                                                                                                                                                                                                                                                                                                                                                                                                                                                                                                                                                                                                                                                                                                                                                                                                                                |