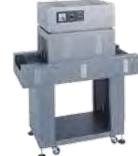

Clamco Dem 6 Combo Shrink Wrap System

# Clamco Dem 4 and 6 Combo Shrink Wrap System

The Clamco Dem 4 and 6 combo shrink systems combine a heavy-duty L-bar sealer and heat tunnel for shrink wrapping applications. The Dem seal system minimizes maintenance and eliminates the need for a hot knife seal bar with a proprietary seal wire temperature control. Dem combos are heavy-duty 24/7 machines that can be used with a wide range of films.

Automatic pace operation with pneumatic or motorized seal arm (optional)

Clamco Dem 4 Combo Shrink Wrap System

Clamco 6700GLX L-Bar Sealer