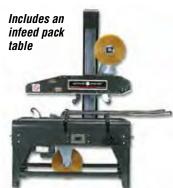

# **Legend Semi-Automatic Uniform Case Sealer**

This bottom belt drive unit incorporates a sealed drive, an internally mounted electrical systems and includes the infeed pack table.

■ Operating Speed: Continuous belt drive - 80' per minute (24.4m/min)

Case Capacity (with 2" wide CaseLocker ST® cartridge):

- Length: 4-1/2" (114mm) infinite
- Width: 4-1/2" (114mm) 22" (559mm)
- Height: 2-5/8" (64mm) 24" (610mm)

Legend Random Case Sealer

LOVESH

**LD-XSS Case Sealer** 