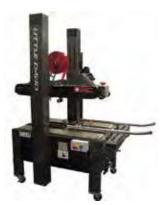

#### **CF-5 Semi-Automatic Case Former**

The Little David CF-5 is a semi-automatic case former designed to fold and hold all bottom flaps of RSC corrugated boxes presented to it by an operator. This machine can be used alone or with a case sealer as part of a packing/sealing station to improve productivity.

- Case dimensions: length 8" to 26-1/2"; width 6" to 20"; height 3-1/2" to infinite
- Produces up to 15 cases per minute
- PLC driven