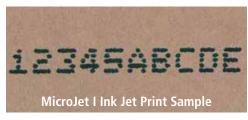

pray head sprays product in a larger "fan" pattern
- P.A.T. with Pistol Grip Sprayer Comfortable hand-held device
- P.A.T. Sprayer Best control for manually spraying SKID-LOCK

#### **SKID-LOCK Adhesive**

SKID-LOCK is a water based resin product with a key ingredient that prevents deep penetration of the resin into paper or board stock. The resulting surface bond provides the ideal properties required for a true unitizing adhesive...high shear strength (side to side) and low tensile strength (up and down).

For the best results, apply using one of our adhesive applicators: P.A.T. manual applicators, the LC Auto Applicator, or the SLUSB-120 Auto Applicator.

| DESCRIPTION   | ITEM CODE      |
|---------------|----------------|
| 5 Gallon size | SKID-LOCK+5GAL |

# LOVESHAW an ITW Company









Fluids are available for these and other competitive ink jet systems!

#### MicroJet® I Ink Jet Printer

Prints one line of 11/32" (5 x 5 dot matrix) high print. Ideal for product or date code identification on porous surfaces, such as corrugated containers.



Loveshaw MicroJet III Ink Jet Printer

#### MicroJet® I Plus Ink Jet Printer

Prints one line of 3/8" to 2" (5 x 7 dot matrix) high print. Perfect for large characters on porous surfaces.

#### MicroJet® II Ink Jet Printer

Prints one or two lines of 7/16" (5 x 5 dot matrix) high print. One line of 5/8" (5 x 7 dot matrix) high print. One line of 15/16" (5 x 11 dot matrix) high print. Perfect for porous printing jobs that require lots of information in a small amount of space.

#### MicroJet® III Ink Jet Printer

Same as the