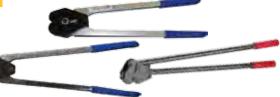

## Strapping/Tying

Plastic Strapping Machines; Plastic and Steel Strapping Dispensers and Tools' Polypropylene and Polyester Machine and Hand Grade Strap; Buckles, Seals, and Strapping Kits; Strap Choppers, Stretch Film Compactors, Corrugate Shredder, Steel Strap, Tools, Seals, Kits

26-43

Cordage, Strap, Twine

/U-/