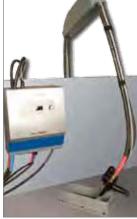

# Prop-Lock® Vacuum Sealer with Internal Compressor

The Prop-Lock vacuum sealer's compact, portable design has outstanding vacuum packaging performance. The heavy-duty design is durable and easy to use with foot pedal activation. With one touch of the pedal, automatically flush out oxygen and moisture, then the automated stainless steel nozzle retracts, and your components are sealed in seconds.

The PL20-IC (20" seal length) and PL30-IC (30" seal length) models are self-contained, retractable nozzle vacuum sealers with built-in air compressors, which eliminates the need for additional equipment. Completely self contained, the sealer is ready to perform out of the box, while saving money by reducing equipment requirements and providing greater flexibility for placement.

- Reduces storage space by 50-75%
- Tamper resistant to insure added security