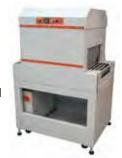

Clamco 120 Series Shrink Packaging System

# Clamco 120 and 220 Combo Semi-Automatic Shrink Packaging System

Clamco's L-sealer/tunnel combination system includes such standard features as unitized package tray and film cradle with pinwheel perforator, and 11 gauge steel construction throughout.

- Designed to seal and shrink most polyolefin and PVC films
- Unitized sealer/tunnel combination with console stand
- Height-adjustable, heavy-duty seal head with stainless steel film clamps
- Magnetic hold-down featuring adjustable, single large magnet
- Variable-speed Teflon® coated mesh belt-tunnel conveyor
- Made in the U.S.A.