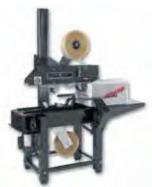

#### LD-7 Semi-Automatic Uniform Case Sealer

An economical top and bottom case taper with **bottom belt drive** and a small footprint for sealing large runs of uniform cases, or for those applications that require infrequent case size changes.

- Operating Speed: Continuous belt drive 80' per minute (24.4m/min) Case Capacity (with 2" wide CaseLocker ST<sup>TM</sup> cartridge):
  - Length: 4-1/2" (114mm) infinite
  - Width: 4-1/2" (114mm) 20" (508mm),
  - Height: 4-1/2" (114mm) 24" (610mm)