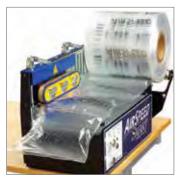

Pregis AirSpeed Smart

## Pregis AirSpeed® Smart™ Inflatable Void Fill Packaging

A convenient and cost-effective way to create inflatable packaging cushions on-demand for compact packaging operations. This system turns flat, easy-to-store film into lightweight, non-abrasive void fill packaging. The product in collapsed form takes up less than 1% of the space as it does when air filled, making it a space saving alternative to standard void fill packaging such as paper or peanuts.

- Simple start/stop operation.
- Perfect for small or decentralized work stations.

#### Pregis AirSpeed Void-Fill Film

- Multiple sizes and grades of film available.
- Wider, true width film yields 10–20% more void-fill than competitive films.
- Excellent puncture resistance and seal ability; non-abrasive surface.
- Recyclable; recycling category #4.
- EP-Flex<sup>TM</sup> Renew<sup>TM</sup> film: recycled content, recyclable and biodegradable.