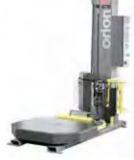

storage or shipping.

Refer to page 50 for stretch film for these machines



# **Automatic Pallet Wrappers**

# Flex A Series Automatic Stretch Wrapper LPA Low Profile Automatic or HPA High Profile Automatic

Flex A models eliminate the need for operators to attach and cut the stretch film. Simply place the pallet load on the machine, and pull a lanyard switch while backing away. The machine will perform the entire wrap cycle automatically without the need for an operator to tie the film tail to the load at the beginning of the cycle, and detach it at the end.

- Wraps pallet loads up to 50" x 50" x 80"H, weighing up to 5,000 lbs.
- Low profile, 63" round turntable; high profile 48" x 48" turntable
- 15 RPM variable speed with "soft-start"
- High efficiency 260% powered film pre-stretch



Flex HPA Series Stretch Wrapper

Flex LPA Series Stretch Wrapper

# FA Turntable Automatic Stretch Wrapping System

Offers Category 2 Safety Rating as standard equipment, not an option. As part of Category 2 Safety Rating you'll find full surround 8 foot high steel mesh fencing with interlocked access points as well as infeed and exit light curtains with electronic muting.

- Wraps pallet loads up to 48" x 48" x 80"H, weighing up to 4,000 lbs.
- Heavy duty chain & sprocket turntable drive
- 15 RPM variable speed with "soft-start"

■ Air knife eliminates hanging film tail

- AC Motors with Allen Bradley Power Flex VFD
- 260% Insta-Thread pre-stretch

# **MA Series Automatic Rotary Tower Stretch Wrappers**

- Wraps pallet loads up to 48" x 48" x 80"H, weighing up to 4,500 lbs., 6,000 lbs.