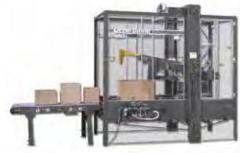

ical systems and includes the infeed pack table.

■ Operating Speed: Continuous belt drive - 80' per minute (24.4m/min)

Case Capacity (with 2" wide CaseLocker ST® cartridge):

- Length: 4-1/2" (114mm) infinite
- Width: 4-1/2" (114mm) 22" (559mm)
- Height: 2-5/8" (64mm) 24" (610mm)



Legend Random Case Sealer

LOVESH

**LD-XSS Case Sealer** 



LDX-RTB Case Sealer



**Legend Uniform Case Sealer** 

# LD-16R Fully Automatic Random Case Sealer

- Bottom belt drive sealer
- Servo controller and PLC controlled, NEMA 12 electrical enclosure
- Operating Speed: Consult factory

#### **Case Capacity**

- Length: 10" (254mm) 36" (914mm)
- Width: 5-1/2" (140mm) 22" (559mm)
- Height: 6-3/4" (171.45mm) 30" (762mm)

**Both Uniform and Random Case Sealers** are available in many of the models shown.



LD-16R Case Sealer

# HIGHLIGHT INDUSTRIES, INC.



Magnum 1300 TB-U Case Sealer

Magnum 2300 SD-U Case Sealer

# Magnum 1300 TB-U Uniform Semi-Automatic Case Sealer

The Magnum 1300 TB-U utilizes **dual top and bottom belt drives** to provide the best performance for cases that are overstuffed or tall and unstable, where side belt drive systems are less suitable. The machine can be adjusted quickly for different box sizes using a crank handle and two locking knobs.

- Easy manual adjustment for uniform case dimensions up to 20"W x 20"H
- Operates up to 30 cases per minute
- Two 2" tape heads with easy threading (3" optional)
- Includes 16-inch long infeed and exit conveyors and Case Top Squeezer Rollers
- Height adjustable legs from 23" to 32" with locking casters

# Magnum 2300 SD-U Un