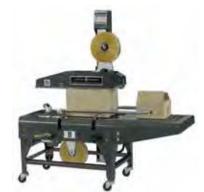

# Magnum 2300 SD-U Uniform Semi-Automatic Case Sealer

The Magnum 2300 SD-U utilizes **dual side belt drives** that provide the best performance for uniform case sealing application, including challenging narrow or long length boxes. The opposing side belts create optimum grip in the case and allow for productivity-improving upgrades such as flap folding options. A simple turn of the crank handles quickly adjusts the machine for different box sizes.