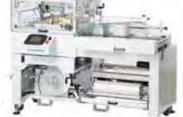

# Clamco 6700GLX Automatic L-bar Sealer Shrink Wrap System

The Clamco 6700GLX has an enhanced Allen-Bradley microprocessor PLC, touch-screen interface and I/O diagnostics, memory for up to 20 package sizes, PLC and interface tunnel controls, self-adjusting scrap take-up wheel, microperforators for uniform air evacuation - and much more. All resulting in an automatic L-bar sealer with outstanding speed, throughput and performance.

- Production speeds of up to 40 packages per minute
- Heavy-duty hot knife sealing system with 18" x 23.5" seal area
- Lower film cradle with film splitter and static eliminator
- Adjustable jaw opening for products up to 8" high
- Variable-speed film unwind (23" maximum film width)
- Made in the U.S.A.
- USDA approved