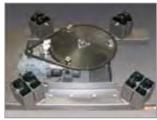

■ Eight different standard, semi-automatic and automatic models available with three different control systems, with or without conveyors

Highlight offers a wide variety of ring sizes to choose from, available in both semi-automatic and automatic control options. Many other models are available.



Synergy 2.5 Dual High Profile Stretch Wrapper



Synergy 2.5 and 3 Low Profile Chain Drive



Freedom 6500 Stretch Wrapper



Revolver 6010 Orbital Stretch Wrapper



Synergy 2 Stretch Wrapper



Synergy 3 Stretch Wrapper



Freedom 6512 Stretch Wrapper



Freedom Drive Gear, **Pinion and Motor** 



Flex turntable stretch wrappers are available in these configurations, both low and high profile:



Sentry Stretch Wrapper



Flex LPS Series Stretch Wrapper



Flex LPD Series Stretch Wrapper





# **Semi-automatic Pallet Wrappers**

### Standard

The Flex S Series offers just the features you need. Ideal machine for light to medium duty applications.

### Deluxe

The Flex D Series is the semi-automatic workhorse. D models are for medium to higher speed applications.

### Automatic

Flex A Series machines offer maximum efficiency and economy by automating the film tail process.

### Sentry

Sentry machines are entry level, semi-automatic wrapping machines for economical and efficient unitization of pallet loads with stretch film.

# **Sentry Low Profile Stretch Wrapper**

The Sentry is an entry level, semi-automatic, low profile turntable style wrapping machine that can lower film cost per load, especially compared to manually applying stretch film by hand.

- Wraps pallet load