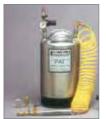

# Prop-Lock® Vacuum Sealer with Internal Compressor

The Prop-Lock vacuum sealer's compact, portable design has outstanding vacuum packaging performance. The heavy-duty design is durable and easy to use with foot pedal activation. With one touch of the pedal, automatically flush out oxygen and moisture, then the automated stainless steel nozzle retracts, and your components are sealed in seconds.

The PL20-IC (20" seal length) and PL30-IC (30" seal length) models are self-contained, retractable nozzle vacuum sealers with built-in air compressors, which eliminates the need for additional equipment. Completely self contained, the sealer is ready to perform out of the box, while saving money by reducing equipment requirements and providing greater flexibility for placement.

- Reduces storage space by 50-75%
- Tamper resistant to insure added security