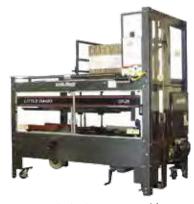

The CF-50T expands the Little David line of high performance case formers. This machine was designed to automatically form, fold, and bottom seal RSC corrugated cases - from double wall to recycled material, and can form up to 20 cases per minute.

- Case dimensions: length 7" to 24"; width 6" to 16"; height 4" to 20"
- Produces up to 20 cases per minute, depending on case size and corrugated quality. Standard: 14 cases per minute
- Heavy duty steel construction is designed to endure the most rigorous industrial environments.
- Tool-less changeover features make it easier than ever to switch from one box size to another.