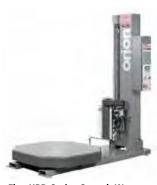

sion around the entire load is consistent for better load stability.
- For applications using only fork lifts, we recommend a high profile model such as the Flex HPS.



Flex HPS Series Stretch Wrapper

# Flex D Series Deluxe Stretch Wrapper

LPD Low Profile Deluxe or HPD High Profile Deluxe

Built for the most demanding industrial environments.

- Wraps pallet loads up to 55" x 55" x 80"H, weighing up to 5,000 lbs.
- Low profile: 63" round turntable; high profile: 48" x 48" turntable
- 15 RPM variable speed with "soft-start"
- The Flex D Series features a durable steel framework and a heavyduty turntable support system.
- D Series machines include the 260% (standard) Insta-Thread film delivery system.
- Forklift portable from front or rear
- High efficiency 260% powered film pre-stretch



Flex HPD Series Stretch Wrapper

# Flex HPD High Profile Turntable

Flex HPD high profile offers reliable chain drive, a heavy duty steel frame and 8 industrial casters for turntable support.



Flex A and D low profile models feature a heavy duty steel base with structural fork tubes that run the length of the machine.



# Insta-Cut

The Insta-Cut option boosts production by eliminating the need for operators to manually sever the film web at the end of the cycle.



# **Insta-Thread Film Delivery System**

With the Insta-Thread Film Delivery System, the stretch wrap machines help to reduce cost with every load that's wrapped. With a standard film pre-stretch rate of 260% you'll not only save money by using less film, the film on the load will be stronger, so loads are securely wrapped