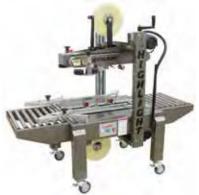

# HIGHLIGHT INDUSTRIES, INC.

Magnum 1300 TB-U Case Sealer

Magnum 2300 SD-U Case Sealer

# Magnum 1300 TB-U Uniform Semi-Automatic Case Sealer

The Magnum 1300 TB-U utilizes **dual top and bottom belt drives** to provide the best performance for cases that are overstuffed or tall and unstable, where side belt drive systems are less suitable. The machine can be adjusted quickly for different box sizes using a crank handle and two locking knobs.

- Easy manual adjustment for uniform case dimensions up to 20"W x 20"H
- Operates up to 30 cases per minute
- Two 2" tape heads with easy threading (3" optional)
- Includes 16-inch long infeed and exit conveyors and Case Top Squeezer Rollers
- Height adjustable legs from 23" to 32" with locking casters