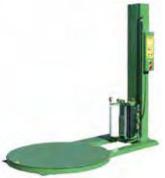

5   |
| 3" x 3" x 4" | 0.225   |
| 3" x 3" x 6" | 0.225   |
|              |         |

Many other sizes are available.



**Plastic Strap Guards** 

Protects steel strap from damaging boxes and crates by buffering the space between the strap and the edge of the box.

| DESCRIPTION            | SIZE   |
|------------------------|--------|
| Plastic Edge Protector | 3/4"   |
| Plastic Edge Protector | 1-1/4" |

# HIGHLIGHT INDUSTRIES, INC.

Turntable systems use a film carriage on a fixed mast to apply stretch film as it ascends and descends and rotates the load. This type of system can meet the needs of most applications. Semi-automatics are designed for use with a forklift (high profile turntable) or a pallet jack (low profile turntable) and automatics are normally used with a conveyor.



**Predator SS Stretch Wrapper** 

# **Predator® UX Low Profile Turntable**

- 59" diameter turntable
- 4,000 lb. load capacity
- Front & rear forklift portable
- 48" ramp available



**Predator UX-Low Profile Turntable** 

# Predator® SS Semi-automatic Turntable Stretch Wrapper with Simplified Stretch

The Predator SS is loaded with features including: top and bottom counters; photo eye; and two (2) wrapping modes. State-of-the-art INFO screen shows current machine operation and makes trouble-shooting easy. Simplified Stretch allows you to precisely adjust your film stretch and film force on your load with the turn of a knob. Ramp is also available.

- 80" wrap height capacity
- Available in both low profile and high profile models

# Predator® XS Semi-automatic Turntable Stretch Wrappe