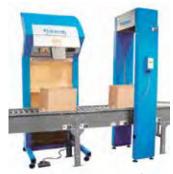

# Clamco Vacumaster™ Skin Packaging System

The Vacumaster is an effective way to mount products to a hanging display board or corrugated shipping carton with a strong, clear film. Products that can be skin packaged in the Vacumaster include: hardware (hinges, etc.), fasteners, hand tools, automotive parts, advertising specialties, and anything in a custom shipping box.

The efficient Vacumaster skin packaging machine will work with virtually any skin packaging film and board. Each model is specifically designed to handle standard master board sizes of 18x24, 24x30, 24x36 and 30x36 inches.

- Simpulse cut-off for fast cutting of film roll
- Patented ThermOpulse<sup>™</sup> heating system offers impulse system safety
- Adjustable speed vacuum turbine provides precise packaging appearance

Skin Packaging System