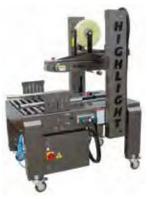

# Magnum 2300 SD-U Uniform Semi-Automatic Case Sealer

The Magnum 2300 SD-U utilizes **dual side belt drives** that provide the best performance for uniform case sealing application, including challenging narrow or long length boxes. The opposing side belts create optimum grip in the case and allow for productivity-improving upgrades such as flap folding options. A simple turn of the crank handles quickly adjusts the machine for different box sizes.

- Easy manual adjustment for uniform case dimensions up to 20"W x 20"H
- Operates up to 30 cases per minute
- Two 2" tape heads with easy threading (3" optional)
- Includes 16-inch long infeed and exit conveyors and Case Top Squeezer Rollers
- Height adjustable legs from 23" to 32" with locking casters