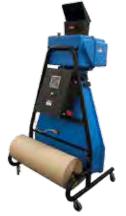

The FillPak system generates a geometrically shaped "PaperStar" configuration for high volume, high speed top and side void fill applications, on-demand, right on your factory floor at speeds up to 55" per second. Just plug it in, load the paper and you're ready to generate void fill material.

#### Void Fill On Demand Where and When You Need It

FillPak TT converts 15" single-ply, fanfold kraft paper into a PaperStar™ configuration for fast and efficient void fill material to protect products in shipment.

■ Standard bundle of single-ply 15" x 1660' fanfold paper yields, on average, 50 cubic feet of packing

#### FillPak TT Paper

| Paper Type                | Width (in.)   | Basis Weight (lbs.) | Length (feet) |
|---------------------------|---------------|---------------------|---------------|
| Fanfold Box               | 15            | 30                  | 1660          |
| Fanfold Box               | 15            | 45                  | 1200          |
| *30-lb. also available in | 100% recycled | and white.          |               |