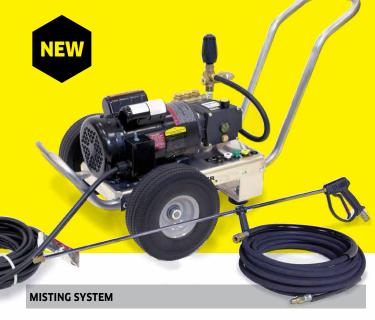

# COMBATING VIRUSES WITH MISTING PRECISION.

Meet the HD 2.0/1000 Dual Mister, an all-in-one mister and pressure washer

Kärcher's cold water, corrosion-resistant aluminum Dual Mister easily converts from a pressure washer to a mister for dispensing sanitizer or disinfectants, such as Vital Oxide®. This reliable electric powered pressure washer comes standard with a humidifying nozzle and an Easy!Valve that allows the operator to easily switch from pressure washing to misting mode. It can convert from a cart to skid, provides a bypass loop for additional pump protection, and it offers a low profile handle and compact footprint, making it easy to maneuver. In short, this unit is designed to combat viruses and bacteria in misting mode, or it can be used as a high pressure washer to clean surfaces. Your choice.

HD 2 0/1000 Dual Mister

\*Includes: Pump: Kärcher KF, Pump RPM: 1725, Power Cord: 36 ft Shipping Dimensions (L x W x H) 41" x 22" x 25", Shipping Weight (L x W x H): 161 lbs

List Price: \$2,280.00

- **EASY!VALVE:** allows user to vary the operating pressure to control the flow. Possible to use 1 or 2 trigger guns at the same time in misting mode.
- Misting Nozzle: 1/4 NPTF brass adapter delivers finely atomized cone spray pattern.
- **High Pressure Hose:** 75 foot 1/4-inch, non-marking high pressure hose.