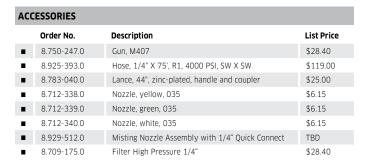

| ACCESSORIES                                                                                                                                                                                                                                                                                                                                                                                                                                                                                                                                                                                                                                                                                                                                                                                                                                                                                                                                                                                                                                                                                                                                                                                                                                                                                                                                                                                                                                                                                                                                                                                                                                                                                                                                                                                                                                                                                                                                                                                                                                                                                                                   |              |                                                      |            |  |  |  |
|-------------------------------------------------------------------------------------------------------------------------------------------------------------------------------------------------------------------------------------------------------------------------------------------------------------------------------------------------------------------------------------------------------------------------------------------------------------------------------------------------------------------------------------------------------------------------------------------------------------------------------------------------------------------------------------------------------------------------------------------------------------------------------------------------------------------------------------------------------------------------------------------------------------------------------------------------------------------------------------------------------------------------------------------------------------------------------------------------------------------------------------------------------------------------------------------------------------------------------------------------------------------------------------------------------------------------------------------------------------------------------------------------------------------------------------------------------------------------------------------------------------------------------------------------------------------------------------------------------------------------------------------------------------------------------------------------------------------------------------------------------------------------------------------------------------------------------------------------------------------------------------------------------------------------------------------------------------------------------------------------------------------------------------------------------------------------------------------------------------------------------|--------------|------------------------------------------------------|------------|--|--|--|
|                                                                                                                                                                                                                                                                                                                                                                                                                                                                                                                                                                                                                                                                                                                                                                                                                                                                                                                                                                                                                                                                                                                                                                                                                                                                                                                                                                                                                                                                                                                                                                                                                                                                                                                                                                                                                                                                                                                                                                                                                                                                                                                               | Order No.    | Description                                          | List Price |  |  |  |
|                                                                                                                                                                                                                                                                                                                                                                                                                                                                                                                                                                                                                                                                                                                                                                                                                                                                                                                                                                                                                                                                                                                                                                                                                                                                                                                                                                                                                                                                                                                                                                                                                                                                                                                                                                                                                                                                                                                                                                                                                                                                                                                               | 8.902-421.0* | Two-Gun Tee Coupler                                  | \$51.00    |  |  |  |
|                                                                                                                                                                                                                                                                                                                                                                                                                                                                                                                                                                                                                                                                                                                                                                                                                                                                                                                                                                                                                                                                                                                                                                                                                                                                                                                                                                                                                                                                                                                                                                                                                                                                                                                                                                                                                                                                                                                                                                                                                                                                                                                               | 8.710-620.0  | Legacy Superlite stainless steel wand, 72" - 56.0 oz | \$119.00   |  |  |  |
|                                                                                                                                                                                                                                                                                                                                                                                                                                                                                                                                                                                                                                                                                                                                                                                                                                                                                                                                                                                                                                                                                                                                                                                                                                                                                                                                                                                                                                                                                                                                                                                                                                                                                                                                                                                                                                                                                                                                                                                                                                                                                                                               | 9.807-750.0  | 37.5" long handle                                    | \$28.90    |  |  |  |
|                                                                                                                                                                                                                                                                                                                                                                                                                                                                                                                                                                                                                                                                                                                                                                                                                                                                                                                                                                                                                                                                                                                                                                                                                                                                                                                                                                                                                                                                                                                                                                                                                                                                                                                                                                                                                                                                                                                                                                                                                                                                                                                               | 9.807-753.0  | Lance holder                                         | \$31.10    |  |  |  |
|                                                                                                                                                                                                                                                                                                                                                                                                                                                                                                                                                                                                                                                                                                                                                                                                                                                                                                                                                                                                                                                                                                                                                                                                                                                                                                                                                                                                                                                                                                                                                                                                                                                                                                                                                                                                                                                                                                                                                                                                                                                                                                                               | 9.807-752.0  | Hose storage hook                                    | \$40.60    |  |  |  |
|                                                                                                                                                                                                                                                                                                                                                                                                                                                                                                                                                                                                                                                                                                                                                                                                                                                                                                                                                                                                                                                                                                                                                                                                                                                                                                                                                                                                                                                                                                                                                                                                                                                                                                                                                                                                                                                                                                                                                                                                                                                                                                                               | 9.807-751.0  | Handle with hose reel (mild steel anthracite handle) | \$341.00   |  |  |  |
| ** A color of the |              |                                                      |            |  |  |  |