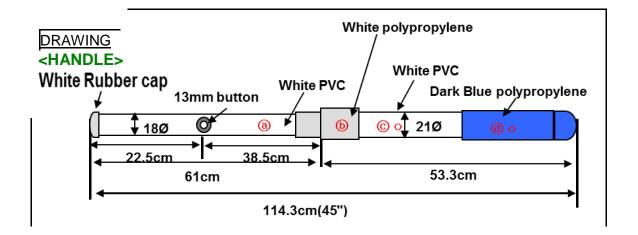

## **Detailed Description:**

- Microfiber duster with adjustable lengths of aluminum telescopic handle
- Telescopic handle to be aluminum with dimensions as shown in table below.
- Overall dimensions of extended handle shall be 45" long +/-5%
- The microfiber head construction of the yarns shall be WAVE microfiber containing 70% polyester microfiber, 20% polyester/rayon microfiber yarn, and 10% colored polyester bonding yarn.
- Microfiber head material:
  - Yarn: White/Green
  - o 19cm short cut, 3 rows
  - o Backing material: White
- Backing head material:
  - White mesh
  - Green polytape binding
  - Two snap buttons (to attached to handle)
  - o Weight 150 +/-5%
- Handle material:
  - Tubular handle = ribbed aluminum, natural color
  - o a=White/gray/blue PVC + b=White/gray/blue Polypropylene
  - o c=White/gray/blue PVC + d=White/gray/blue polypropylene
  - o White rubber stopper, 13mm button or plastic threaded stopper