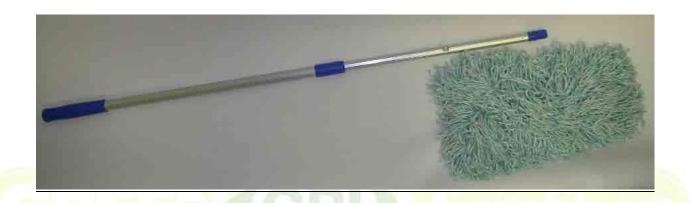

## **Detailed Description:**

- Microfiber duster with adjustable lengths of aluminum telescopic handle
- Telescopic handle to be aluminum with dimensions as shown in table below.
- Overall dimensions of extended handle shall be 45" long +/-5%
- The microfiber head construction of the yarns shall be WAVE microfiber containing 70% polyester microfiber, 20% polyester/rayon microfiber yarn, and 10% colored polyester bonding yarn.
- Microfiber head material:
  - Yarn: White/Green
  - o 19cm short cut, 3 rows
  - o Backing material: White
- Backing head material:
  - White mesh
  - Green polytape binding
  - Two snap buttons (to attached to handle)
  - o Weight 150 +/-5%
- Handle material:
  - Tubular handle = ribbed aluminum, natural color
  - o a=White/gray/blue PVC + b=White/gray/blue Polypropylene
  - o c=White/gray/blue PVC + d=White/gray/blue polypropylene
  - o White rubber stopper, 13mm button or plastic threaded stopper