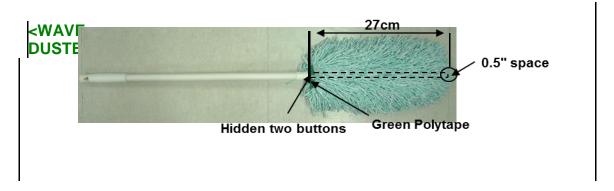

## **Detailed Description:**

- Microfiber duster with adjustable lengths of aluminum telescopic handle
- Telescopic handle to be aluminum with dimensions as shown in table below.
- Overall dimensions of extended handle shall be 45" long +/-5%
- The microfiber head construction of the yarns shall be WAVE microfiber containing 70% polyester microfiber, 20% polyester/rayon microfiber yarn, and 10% colored polyester bonding yarn.
- Microfiber head material:
  - Yarn: White/Green
  - o 19cm short cut, 3 rows
  - o Backing material: White
- Backing head material:
  - White mesh
  - Green polytape binding
  - Two snap buttons (to attached to handle)
  - o Weight 150 +/-5%
- Handle material:
  - Tubular handle = ribbed aluminum, natural color
  - o a=White/gray/blue PVC + b=White/gray/blue Polypropylene
  - o c=White/gray/blue PVC + d=White/gray/blue polypropylene
  - o White rubber stopper, 13mm button or plastic threaded stopper