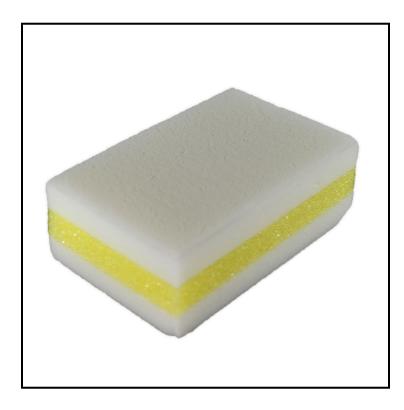

## **Features**

- Most effective on hard, smooth surfaces; melamine construction
- Yellow gripping middle-layer prolongs use and improves cleaning performance
- 7151 has 40-50% more surface area, lasts longer, and has special ergonomic shape
- Melamine cleaning surface on both sides
- yellow gripping in middle prolongs use and improves performance

| ltem | Description    | Color/Scent    | Size                     | Private Labeling | Case Weight | Case Cube | Packaging |
|------|----------------|----------------|--------------------------|------------------|-------------|-----------|-----------|
| 7150 | Amazing Sponge | Yellow / White | 4 ½"L x 2 ¾"W x 1<br>½"H | No               | 1.00 lb     | 0.44      | 30/cs     |