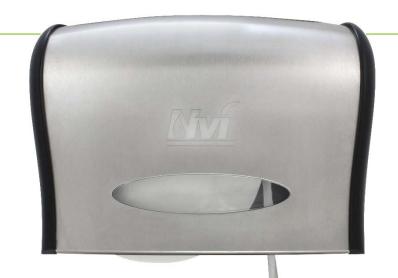

## **Nvi**<sub>®</sub> LoCor<sub>®</sub> Jumbo Bath Tissue Dispenser

High capacity jumbo roll dispensing system featuring over 1400 feet of capacity. No waste system with stub roll feature. Available in black and stainless steel.

Nvi® LoCor® Tissue products are ideal for replacing standard tissue rolls. With 100% more tissue on a roll, Nvi LoCor Tissue doubles the capacity and reduces roll replacements.

Nvi LoCor Jumbo Bath Tissue products are ideal for replacing standard jumbo bath tissue rolls. With 20% more tissue on a roll and a dispenser stub roll feature, roll replacements are reduced and waste is eliminated.