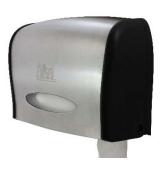

## **Nvi**<sub>®</sub> LoCor<sub>®</sub> Jumbo Bath Tissue Dispenser

High capacity jumbo roll dispensing system featuring over 1400 feet of capacity. No waste system with stub roll feature. Available in black and stainless steel.

| SKU    | Product Description         | Finish    | Case Dimensions         | Qty | Case Wt | Product Dimensions      | Product Wt |
|--------|-----------------------------|-----------|-------------------------|-----|---------|-------------------------|------------|
| D67031 | Jumbo Bath Tissue Dispenser | Stainless | 17.13" x 12.80" x 7.68" | 1   | 6.0 lb. | 14.85" x 10.47" x 5.48" | 3.78 lb.   |
| D67033 | Jumbo Bath Tissue Dispenser | Black     | 17.13" x 12.80" x 7.68" | 1   | 5.4 lb. | 14.85" x 10.47" x 5.48" | 3.74 lb.   |