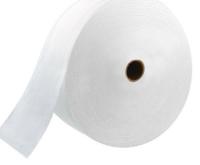

Nvi® LoCor® Tissue products are ideal for replacing standard tissue rolls. With 100% more tissue on a roll, Nvi LoCor Tissue doubles the capacity and reduces roll replacements.

Nvi LoCor Jumbo Bath Tissue products are ideal for replacing standard jumbo bath tissue rolls. With 20% more tissue on a roll and a dispenser stub roll feature, roll replacements are reduced and waste is eliminated.

| SKL  | Product Description           | Color | Ply | Emboss | Size (WxL)   | Count    | Items/Case |
|------|-------------------------------|-------|-----|--------|--------------|----------|------------|
| 2682 | Nvi® LoCor® Jumbo Bath Tissue | White | 2   | Plain  | 3.3" x 1200' | 1200 ft. | 12 rolls   |