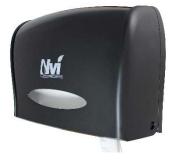

## **Nvi**<sub>®</sub> LoCor<sub>®</sub> Jumbo Bath Tissue Dispenser

High capacity jumbo roll dispensing system featuring over 1400 feet of capacity. No waste system with stub roll feature. Available in black and stainless steel.

| SKU    | Product Description         | Finish    | Case Dimensions         | Qty | Case Wt | Product Dimensions      | Product Wt |
|--------|-----------------------------|-----------|-------------------------|-----|---------|-------------------------|------------|
| D67031 | Jumbo Bath Tissue Dispenser | Stainless | 17.13" x 12.80" x 7.68" | 1   | 6.0 lb. | 14.85" x 10.47" x 5.48" | 3.78 lb.   |
| D67033 | Jumbo Bath Tissue Dispenser | Black     | 17.13" x 12.80" x 7.68" | 1   | 5.4 lb. | 14.85" x 10.47" x 5.48" | 3.74 lb.   |