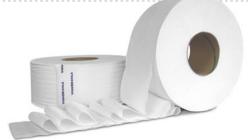

#### VONDREHLE

2-Ply 1,000' /// 12 Rolls Item #1209 Jumbo Roll Tissue

### Item #1209 /// 2-Ply Jumbo Roll Tissue

High CapacityMore Absorbent

Reduced MaintenanceSofter & Thicker

| von Drehle Item #:     | 1209                     |
|------------------------|--------------------------|
| Plies:                 | 2                        |
| Basis Weight Target:   | 9.0 per ply              |
| Roll Width:            | 3.6 inches               |
| Roll Diameter:         | 9 inches                 |
| Core Size:             | 3.3 inches               |
| Feet per Roll:         | 1,000                    |
| Rolls per Case:        | 12                       |
| Feet per Case:         | 12,000                   |
| Cases per Pallet:      | 48                       |
| Case Cube:             | 2.28 cubic feet          |
| Shipping Weight:       | 23 lbs.                  |
| Use Dispenser(s):      | 3253, AE42V              |
| Descreted Content 100% | Dest Caregura er EO% min |