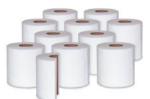

### 941% More Tissue per Roll

For Reduced Maintenance Demands and the Possibility of Run-Outs

10.4 Rolls of the leading consumer bath tissue