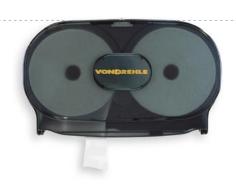

# THE COST-EFFECTIVE, SPACE-SAVING, HIGH CAPACITY, TISSUE SOLUTION.

/High Capacity

✓ Space Saving

von Drehle's **Porta-Roll Tissue** provides a space-saving solution for high-traffic, small space areas, and the high capacity rolls reduce maintenance demands as well as the possibility of run-outs.

## GOOD THINGS COME IN SMALL PACKAGES.

Reduce costs, maintenance demands, and inventory space with one small, innovative package.

- Cost Effective
- · Space Saving
- High Capacity

INTEGRITY IS OUR

MOST IMPORTANT