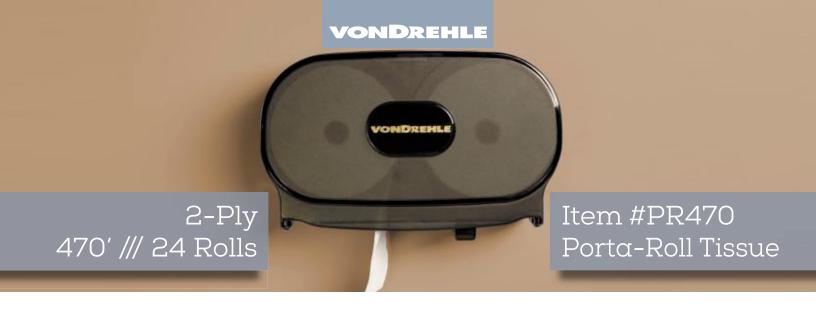

# THE COST-EFFECTIVE, SPACE-SAVING, HIGH CAPACITY, TISSUE SOLUTION.

/High Capacity

✓ Space Saving

von Drehle's **Porta-Roll Tissue** provides a space-saving solution for high-traffic, small space areas, and the high capacity rolls reduce maintenance demands as well as the possibility of run-outs.

### Item #PR470 /// 2-Ply Porta-Roll Tissue

✓ Soft & Absorbent

✓ High Capacity

✓ Space Saving

✓ Reduced Maintenance

von Drehle Item #: PR470

Plies: 2

Basis Weight Target: 9.0 per ply

Roll Width: 3.875 inches

Roll Diameter: 5.8 inches

Sheet Length: 15.0 inches

Core Size: 0.882 inches

Feet per Roll: 470

Rolls per Case: 24

Feet per Case: 11,280

Cases per Pallet: 55