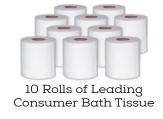

### 390% More Tissue per Roll

For Reduced Maintenance Demands and the Possibility of Run-Outs