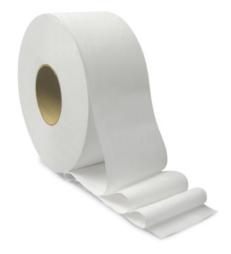

## 3109 - 2-Ply Jr. Jumbo Roll Tissue

Made from 100% recycled fiber and meets or exceeds EPA guidelines for post consumer content. Made in the U.S.A.

| Core Size:           | 3.3"    |  |
|----------------------|---------|--|
| Roll Width:          | 3.15"   |  |
| Roll Diameter:       | 9.0"    |  |
| Feet per Roll:       | 1,000   |  |
| Rolls per Case:      | 12      |  |
| Basis Weight:        | 9 (ea.) |  |
| Case Weight: 20.8 lb |         |  |
| Case Cube:           | 2.0     |  |
| Cases per Pallet:    | 48      |  |