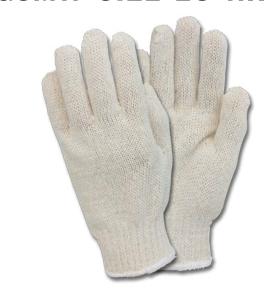

## **MEDIUM WEIGHT STRING KNIT GLOVES**

| MATERIAL               | MATERIAL CONSTRUCTION       |         | CASE<br>PACK |  |
|------------------------|-----------------------------|---------|--------------|--|
| COTTON POLYESTER BLEND | 7 GAUGE BLENDED STRING KNIT | NATURAL | 25 DZ/CS     |  |