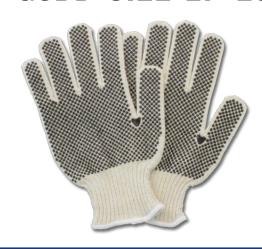

#### PREMIUM PVC DOTTED 2 SIDED COTTON POLYESTER STRING KNIT

| GLOVE MATERIAL   | DOT MATERIAL | GRIP   | COLOR         | COUNTRY OF<br>ORIGIN |
|------------------|--------------|--------|---------------|----------------------|
| COTTON/POLYESTER | PVC          | DOTTED | BLACK/NATURAL | PAKISTAN             |