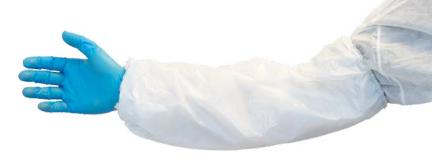

## WHITE POLYETHYLENE SLEEVE

| MATERIAL     | COLOR | SIZE(S) | PACK     | COUNTRY OF ORIGIN |
|--------------|-------|---------|----------|-------------------|
| POLYETHYLENE | WHITE | 18"     | 1,000/CS | CHINA             |