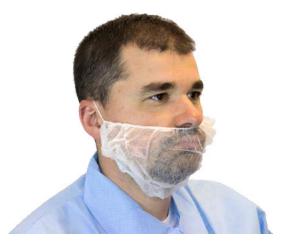

## WHITE BEARD COVER

| MATERIAL                  | COLOR | SIZE(S) | PACK           | COUNTRY OF ORIGIN |  |
|---------------------------|-------|---------|----------------|-------------------|--|
| SPUNBOND<br>POLYPROPYLENE | WHITE | 19"     | 100/BG 10BG/CS | CHINA             |  |